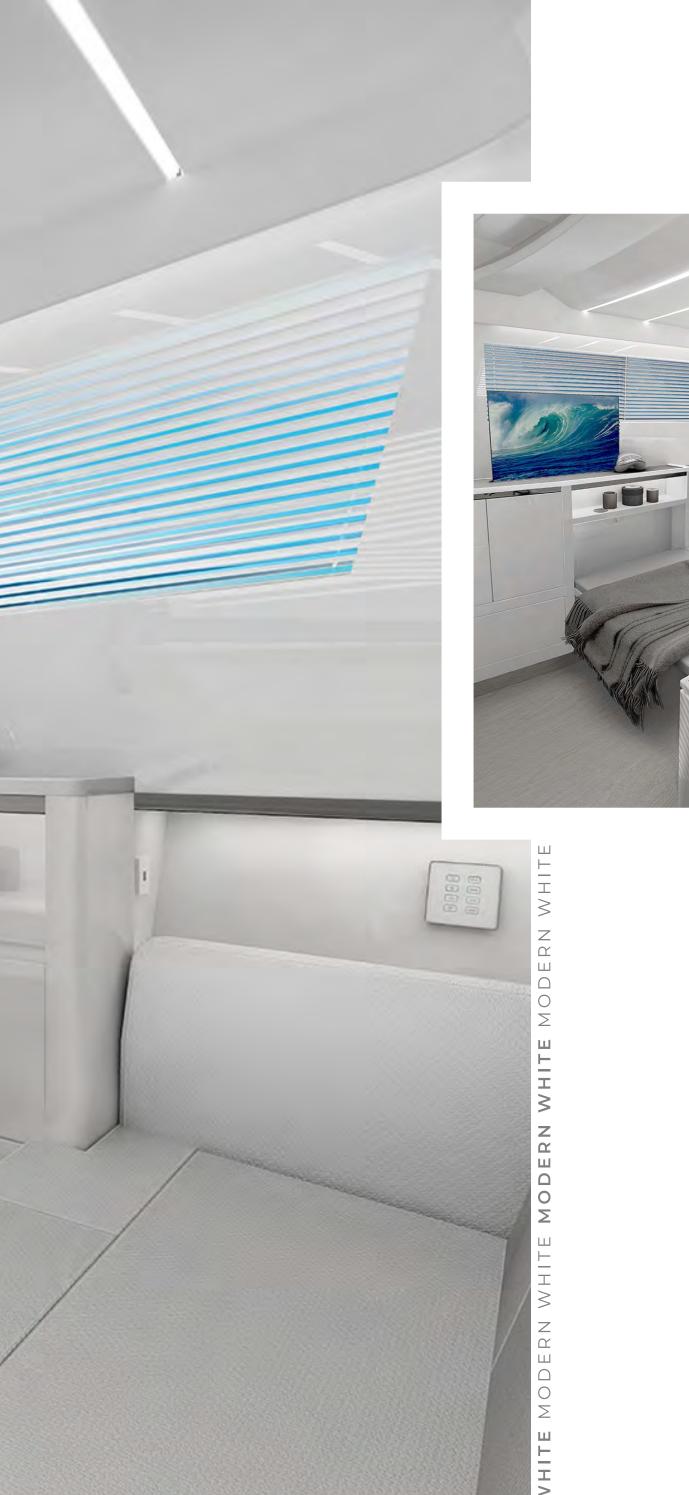

# **INTERIOR** MODERN WHITE

INTERIOR | MODERN WHITE

2.

### Interior:

- Walls and furnishings done in white lacquer
- Light grey wood laminated planking on floor
- Sliding cabin door with locking mechanism
- Lounge at Lower deck, transforming to bedroom
- Lockers at port side with corian counter top
- Upholstery made of Spradling Maglia soft materials with memory foam
- Convertable Table with raise and lower function
- Mirror at front wall of Cabin
- Comfort and Reading lights
- Dimmable LED Strip Ceiling Lights
- Pull out storage drawers with quiet close function
- Drawer Fridge
- Two Side Windows
- Sockets with USB