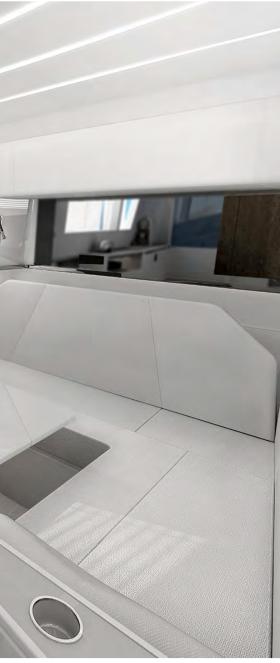

## **INTERIOR FEATURES**

### Interior:

- Walls and furnishings done in white lacquer
- Light grey wood laminated planking on floor
- Sliding cabin door with locking mechanism
- Lounge at Lower deck, transforming to bedroom
- Lockers at port side with corian counter top
- Upholstery made of Spradling Maglia soft materials with memory foam
- Convertable Table with raise and lower function
- Mirror at front wall of Cabin
- Comfort and Reading lights
- Dimmable LED Strip Ceiling Lights
- Pull out storage drawers with quiet close function
- Drawer Fridge
- Two Side Windows
- Sockets with USB