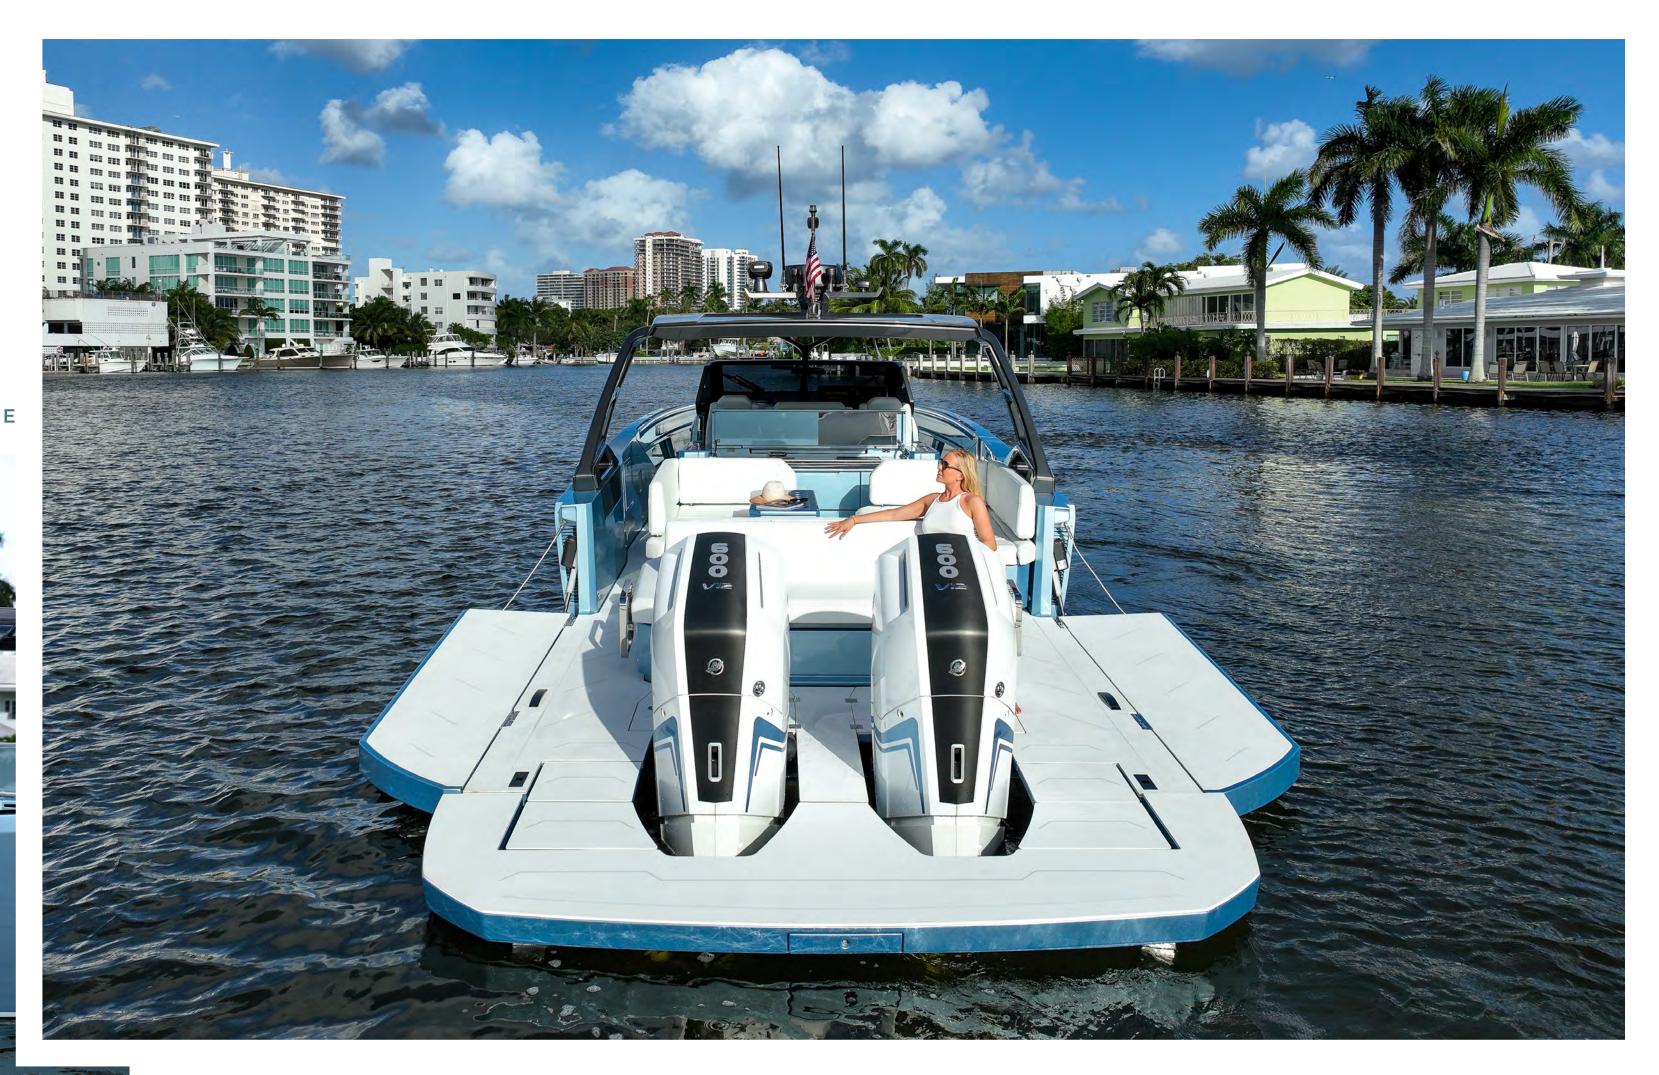

## ENGINE SPECIFICATIONS

Fuel Type **Gasoline** 

## Key Feature

V12 Carbon Fiber Strengthened Hull and Stern V12 Visible Carbon Fiber T-top and Helm Console V12 Designed Engines and Exterior Accent Details V12 Designed Interior Details V12 Designed Upholstery

12

**ENGINE** SPECIFICATIONS

| vin XN 🕫        | Mercury Ver  | ado <b>600 HP</b>  |
|-----------------|--------------|--------------------|
| tal             | Speed        | Max RPM            |
| <b>00HP</b>     | 52 KN        | <b>5600-6400</b>   |
| ated HP         | Cylinders    | Displacement       |
| <b>&lt; 600</b> | <b>V12</b>   | <b>7.6 L</b>       |
| riple 🔭         | i Mercury Ve | rado <b>400 HP</b> |
| tal             | Speed        | Max RPM            |
| 00HP            | 52 KN        | <b>5800-6400</b>   |
| ated HP         | Cylinders    | Displacement       |
| <b>k 400</b>    | <b>V10</b>   | <b>5.7 L</b>       |
| vin XX0         | Mercury Ver  | ado <b>400 HP</b>  |
| tal             | Speed        | Max RPM            |
| OOHP            | <b>45 KN</b> | <b>5800-6400</b>   |
| ated HP         | Cylinders    | Displacement       |
| <b>&lt; 400</b> | <b>V10</b>   | <b>5.7 L</b>       |
|                 |              |                    |