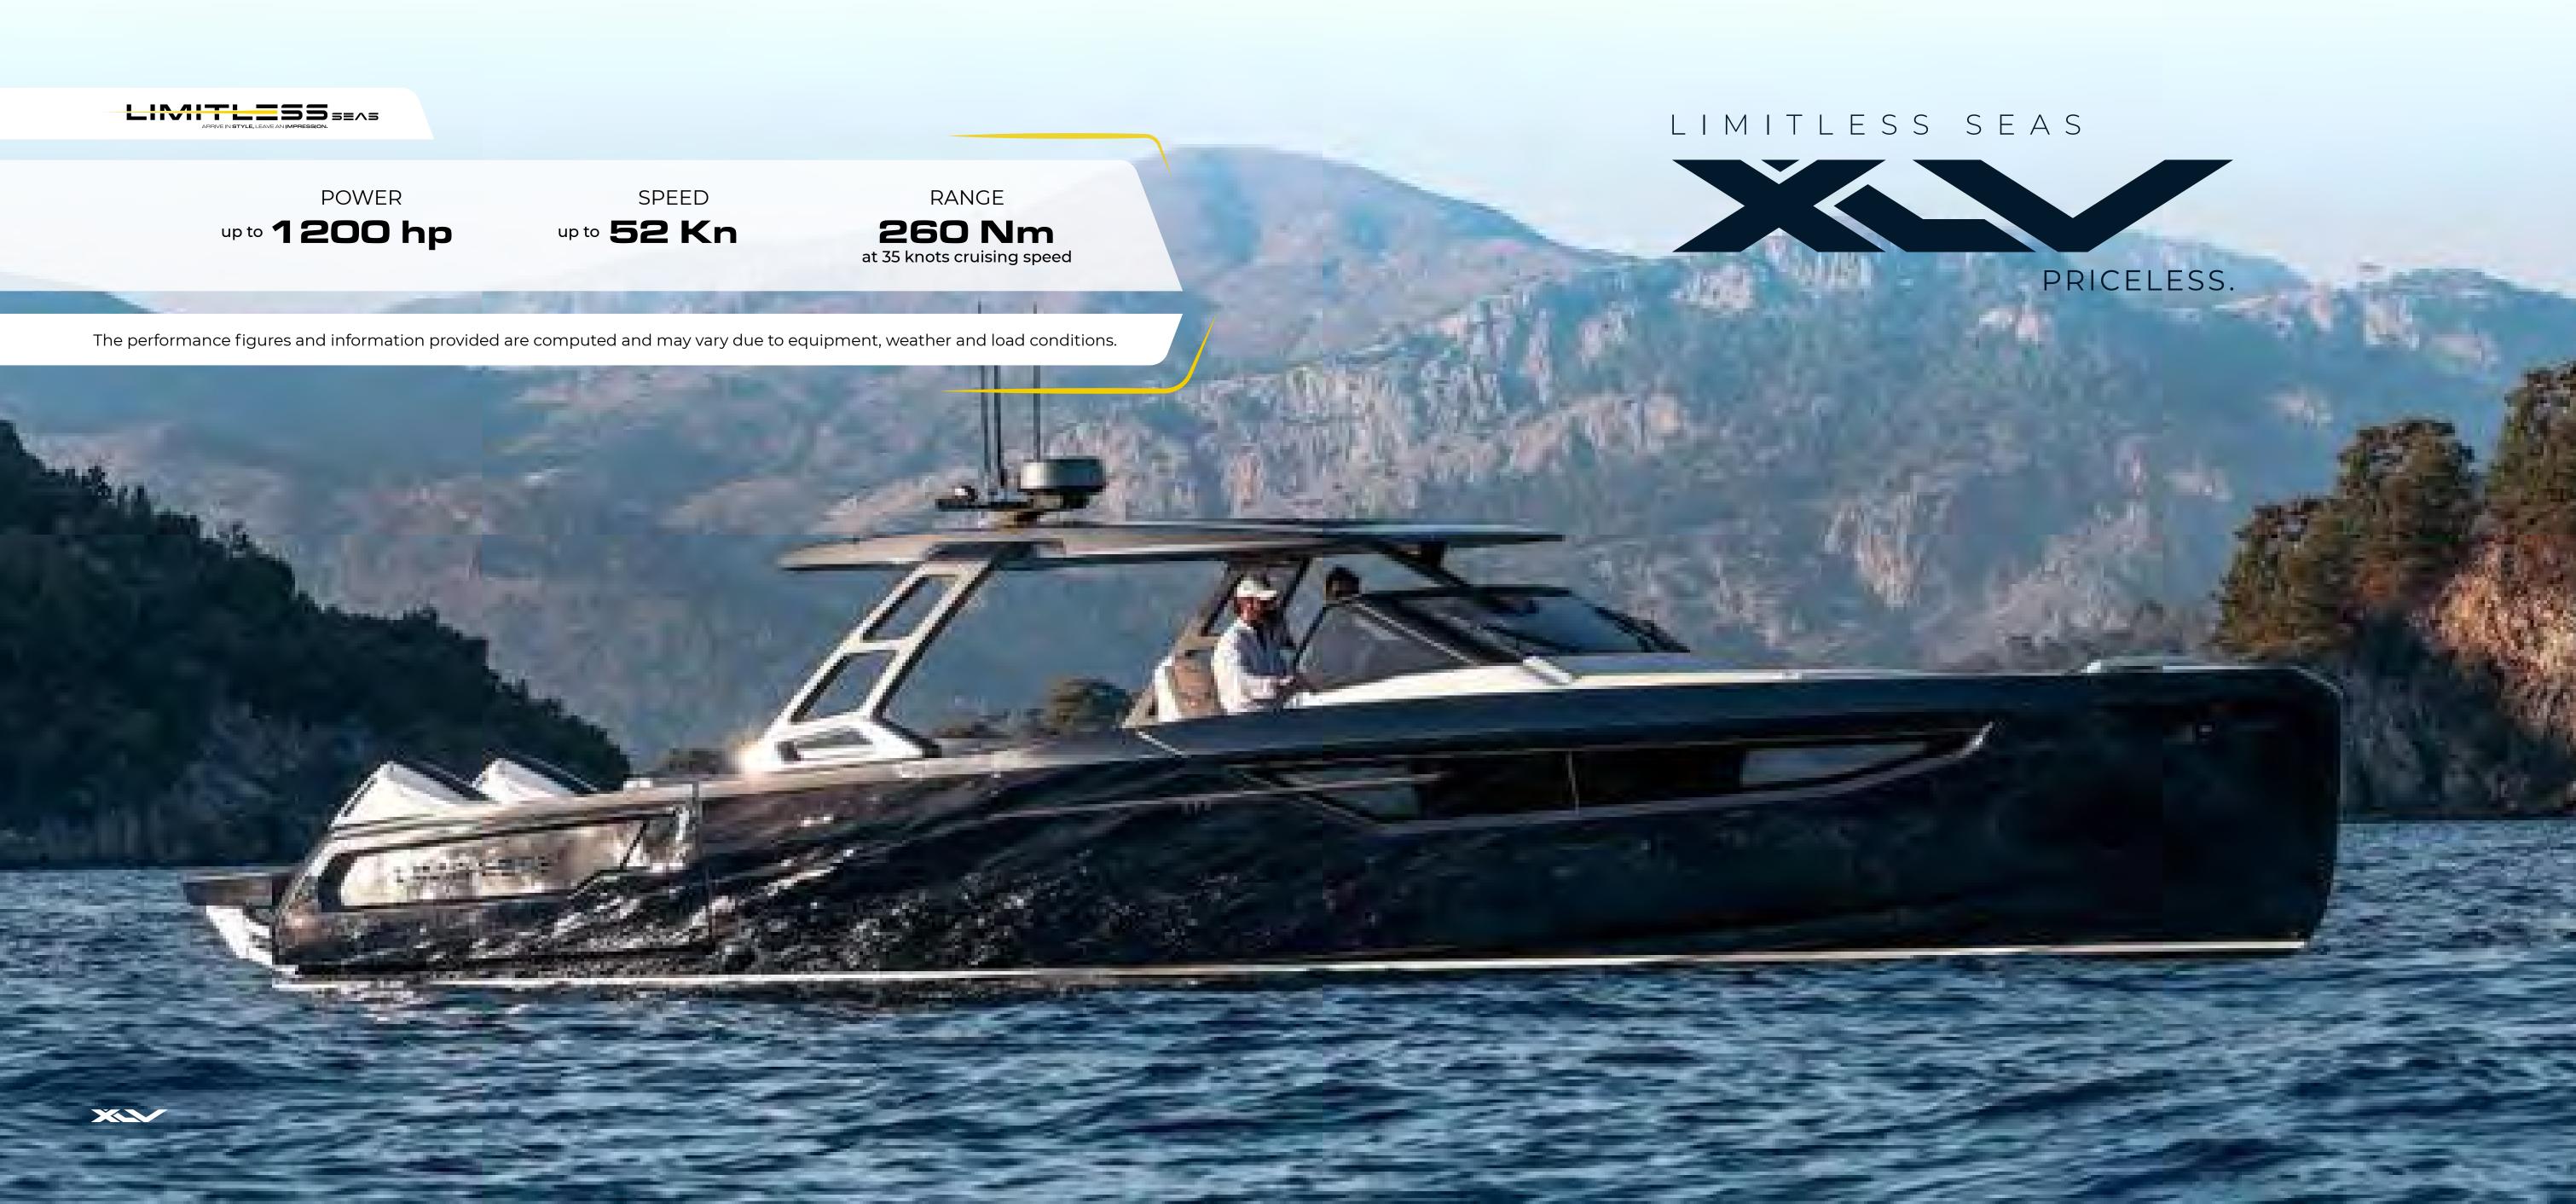

## LIMITLESS SEAS **XLV**

POWER, PERFORMANCE & PERFECTION.

**HHH** 

# TIMELESS ELEGANCE - SLEEK & SEXY.

| SPEC                                                                                                                                                                                                                                                                   |
|------------------------------------------------------------------------------------------------------------------------------------------------------------------------------------------------------------------------------------------------------------------------|
| Length<br>45 ft / 13.7 m<br>Beam<br>12.3 ft / 3.75<br>Beam with of<br>16.3 ft / 4.95<br>Draft<br>3 ft / 0.92 m<br>Passengers<br>10<br>Displaceme<br>22,000 lbs /<br>Berths<br>1<br>Fuel Capacit<br>320 G / 1200<br>Range<br>260 Nm at 3<br>Fresh Water<br>45 G / 170 l |

## at 35 knots cruising speed

ater Capacity

r Diesel Tank Capacity

ations

## ENGINE SPECIFICATIONS

Fuel Type **Gasoline** 

12

**ENGINE** SPECIFICATIONS

| vin XN 🕫        | Mercury Ver  | ado <b>600 HP</b>  |
|-----------------|--------------|--------------------|
| tal             | Speed        | Max RPM            |
| <b>00HP</b>     | 52 KN        | <b>5600-6400</b>   |
| ated HP         | Cylinders    | Displacement       |
| <b>&lt; 600</b> | <b>V12</b>   | <b>7.6 L</b>       |
| riple 🔭         | i Mercury Ve | rado <b>400 HP</b> |
| tal             | Speed        | Max RPM            |
| 00HP            | 52 KN        | <b>5800-6400</b>   |
| ated HP         | Cylinders    | Displacement       |
| <b>k 400</b>    | <b>V10</b>   | <b>5.7 L</b>       |
| vin XX0         | Mercury Ver  | ado <b>400 HP</b>  |
| tal             | Speed        | Max RPM            |
| OOHP            | <b>45 KN</b> | <b>5800-6400</b>   |
| ated HP         | Cylinders    | Displacement       |
| <b>&lt; 400</b> | <b>V10</b>   | <b>5.7 L</b>       |
|                 |              |                    |