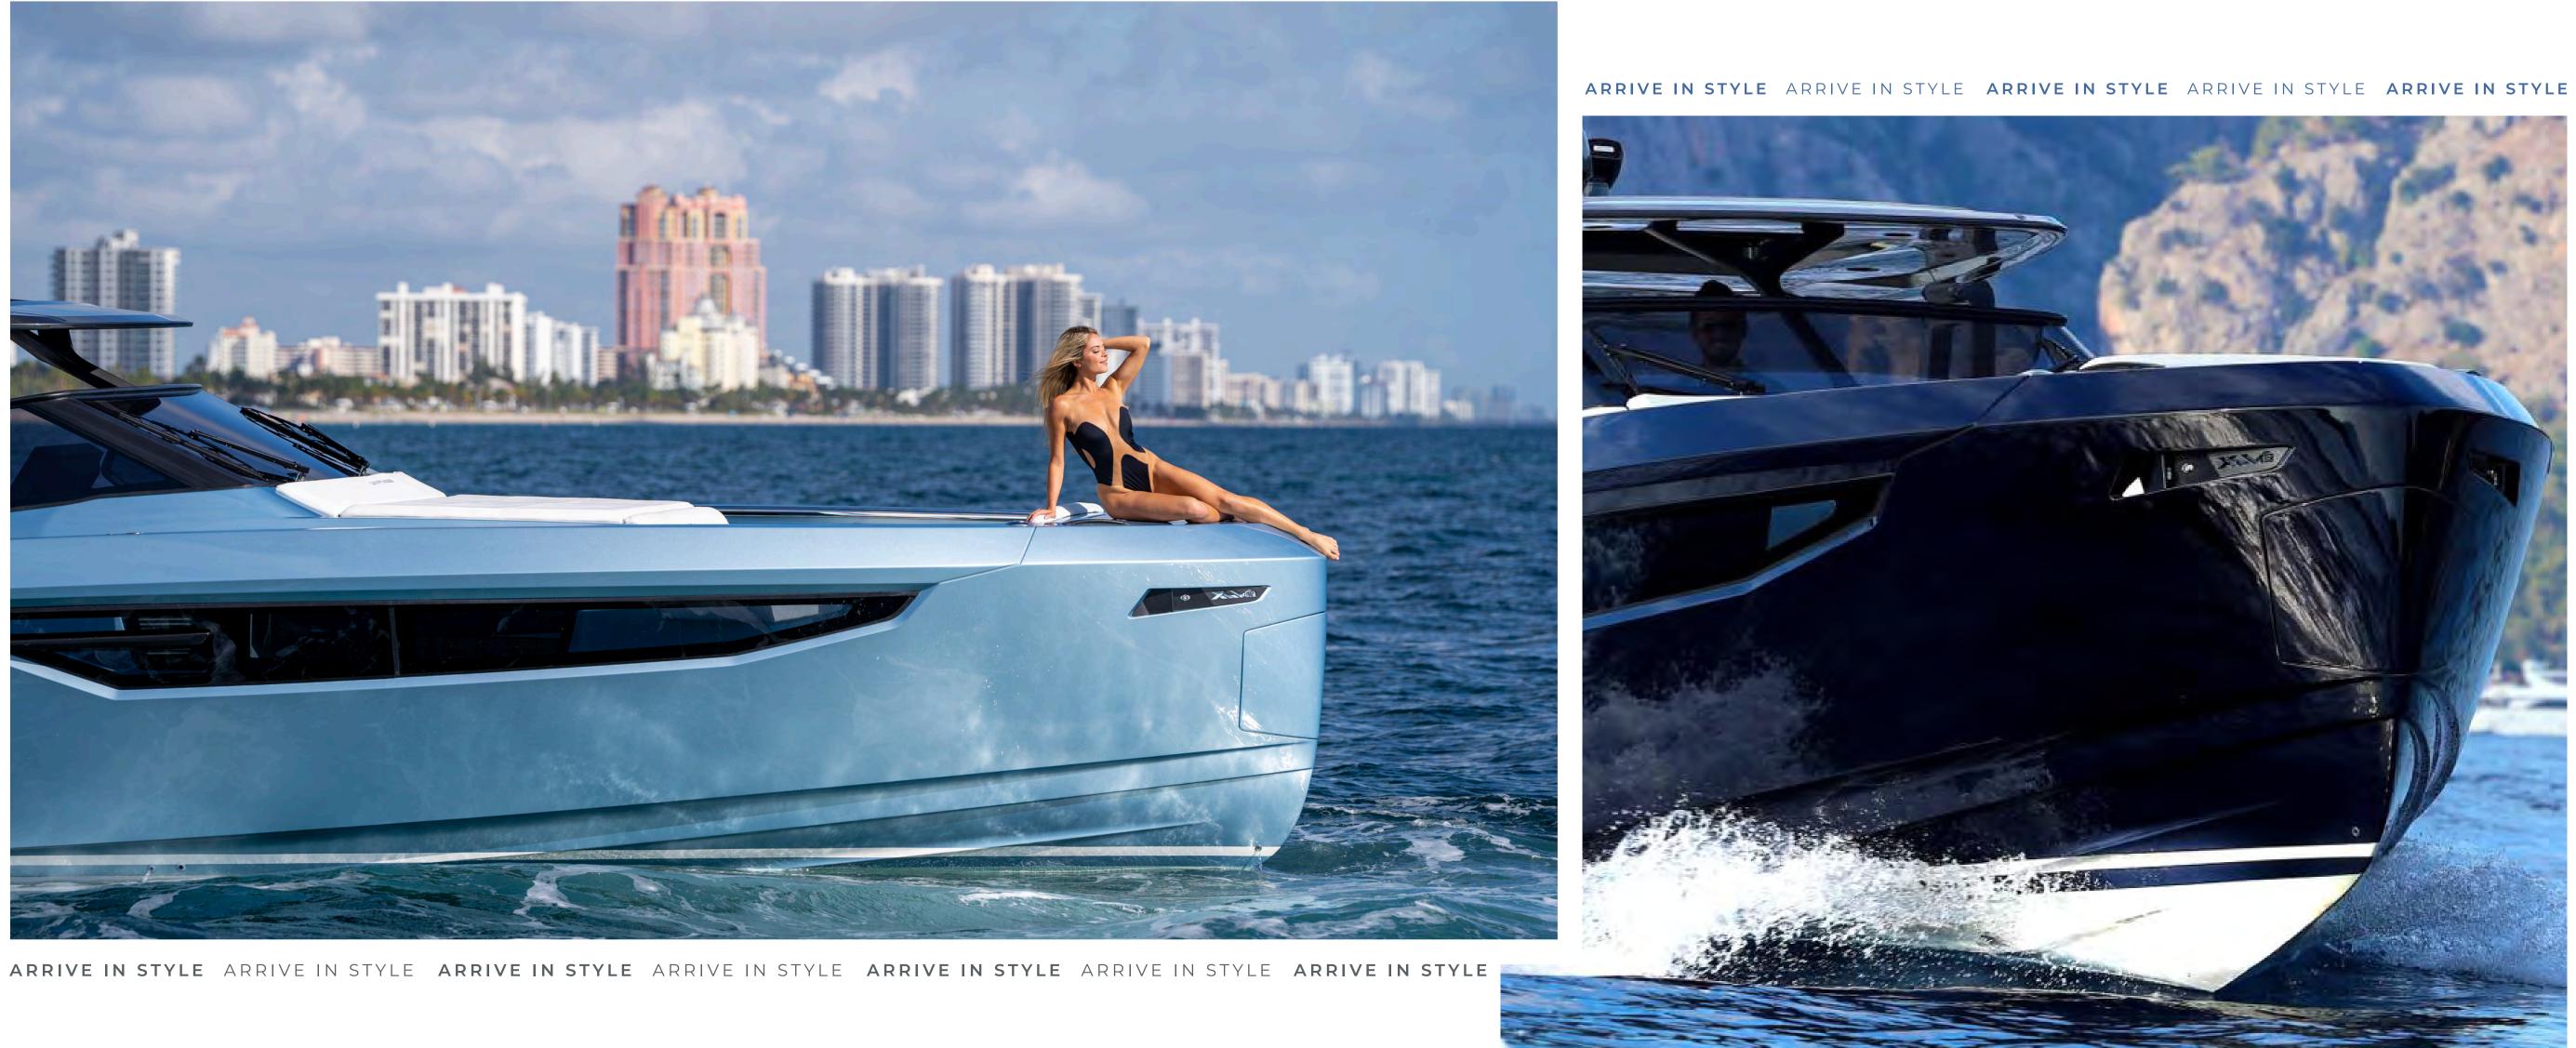

# STYLISH, SPACIOUS, SUPERIOR SHE HAS IT ALL.

MERCURY

# TIMELESS ELEGANCE - SLEEK & SEXY.

| SPEC                                                                                                                                                                                                                                                                   |
|------------------------------------------------------------------------------------------------------------------------------------------------------------------------------------------------------------------------------------------------------------------------|
| Length<br>45 ft / 13.7 m<br>Beam<br>12.3 ft / 3.75<br>Beam with of<br>16.3 ft / 4.95<br>Draft<br>3 ft / 0.92 m<br>Passengers<br>10<br>Displaceme<br>22,000 lbs /<br>Berths<br>1<br>Fuel Capacit<br>320 G / 1200<br>Range<br>260 Nm at 3<br>Fresh Water<br>45 G / 170 l |