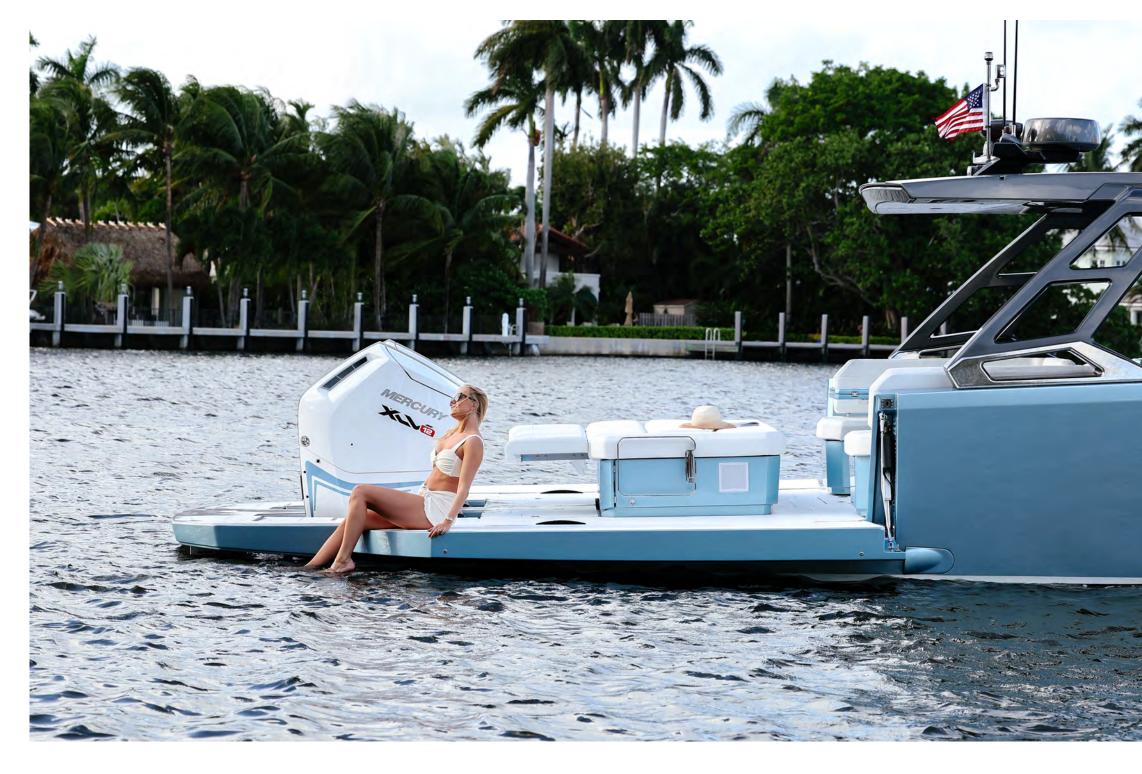

## SWIMMING & BOARDING PLATFORM

As shown, the aft swimming and boarding platform allows you to walk around the outboard engines, offering a very comfortable way to swim or board with the push of a button.

STANDARD

SWIMMING & BOARDING PLATFORM