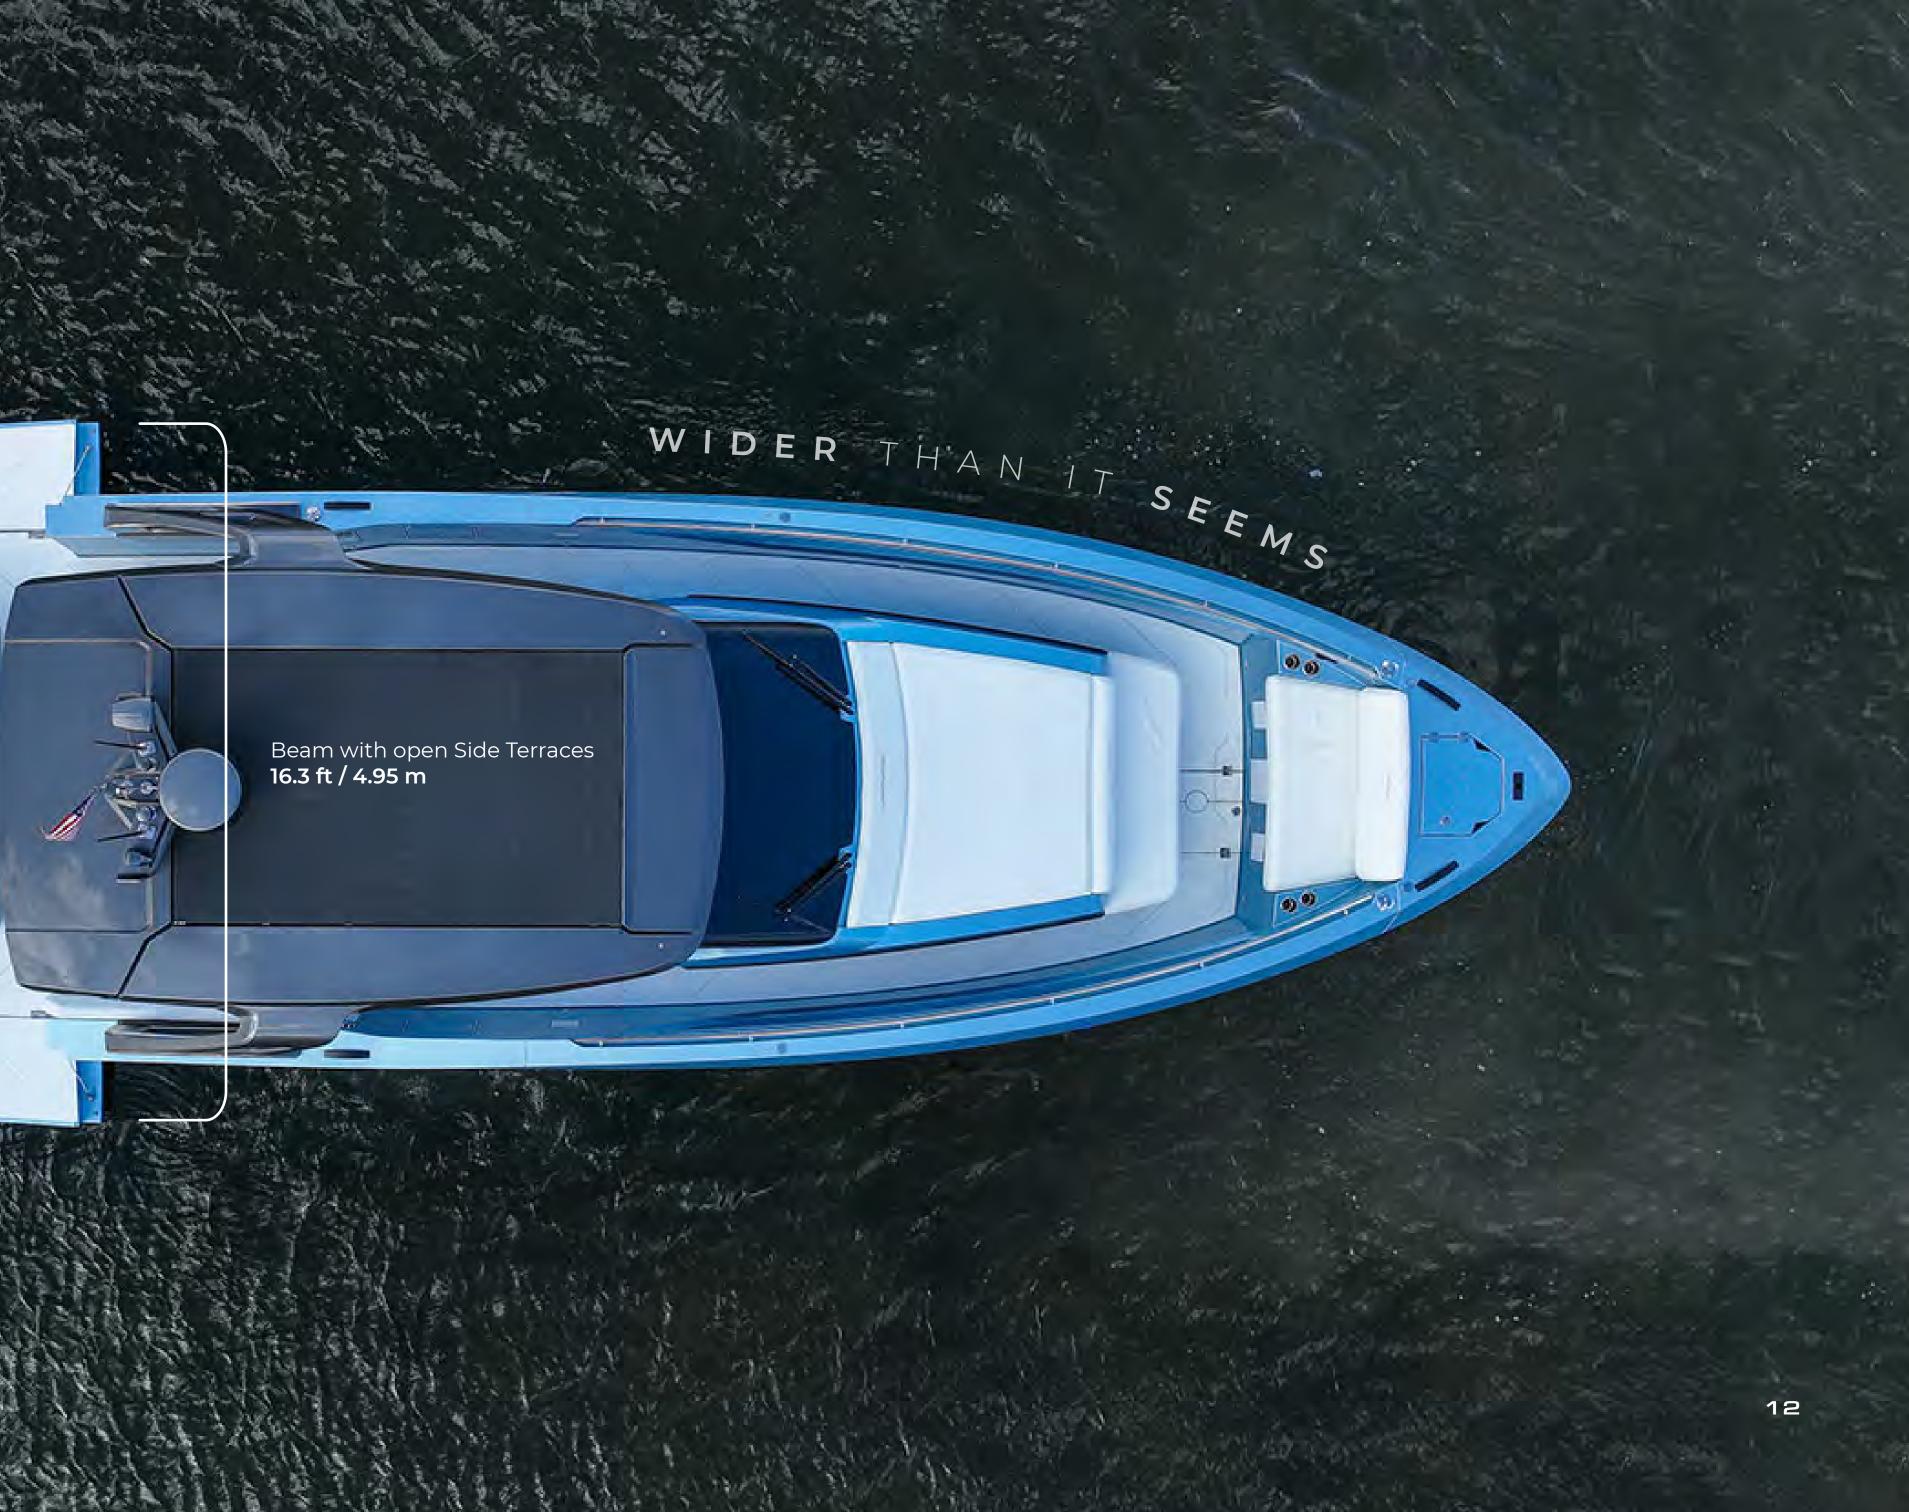

# TIMELESS ELEGANCE - SLEEK & SEXY.

| SPEC                                                                                                                                                                                                                                                                   |
|------------------------------------------------------------------------------------------------------------------------------------------------------------------------------------------------------------------------------------------------------------------------|
| Length<br>45 ft / 13.7 m<br>Beam<br>12.3 ft / 3.75<br>Beam with of<br>16.3 ft / 4.95<br>Draft<br>3 ft / 0.92 m<br>Passengers<br>10<br>Displaceme<br>22,000 lbs /<br>Berths<br>1<br>Fuel Capacit<br>320 G / 1200<br>Range<br>260 Nm at 3<br>Fresh Water<br>45 G / 170 l |

# TECHNICAL CIFICATIONS

7 m

.75 m

th open Side Terraces **.95 m** 

m

ment •**s / 10 t** 

acity 200 |

> Beam 12.3 ft / 3.75 m

(008

1000