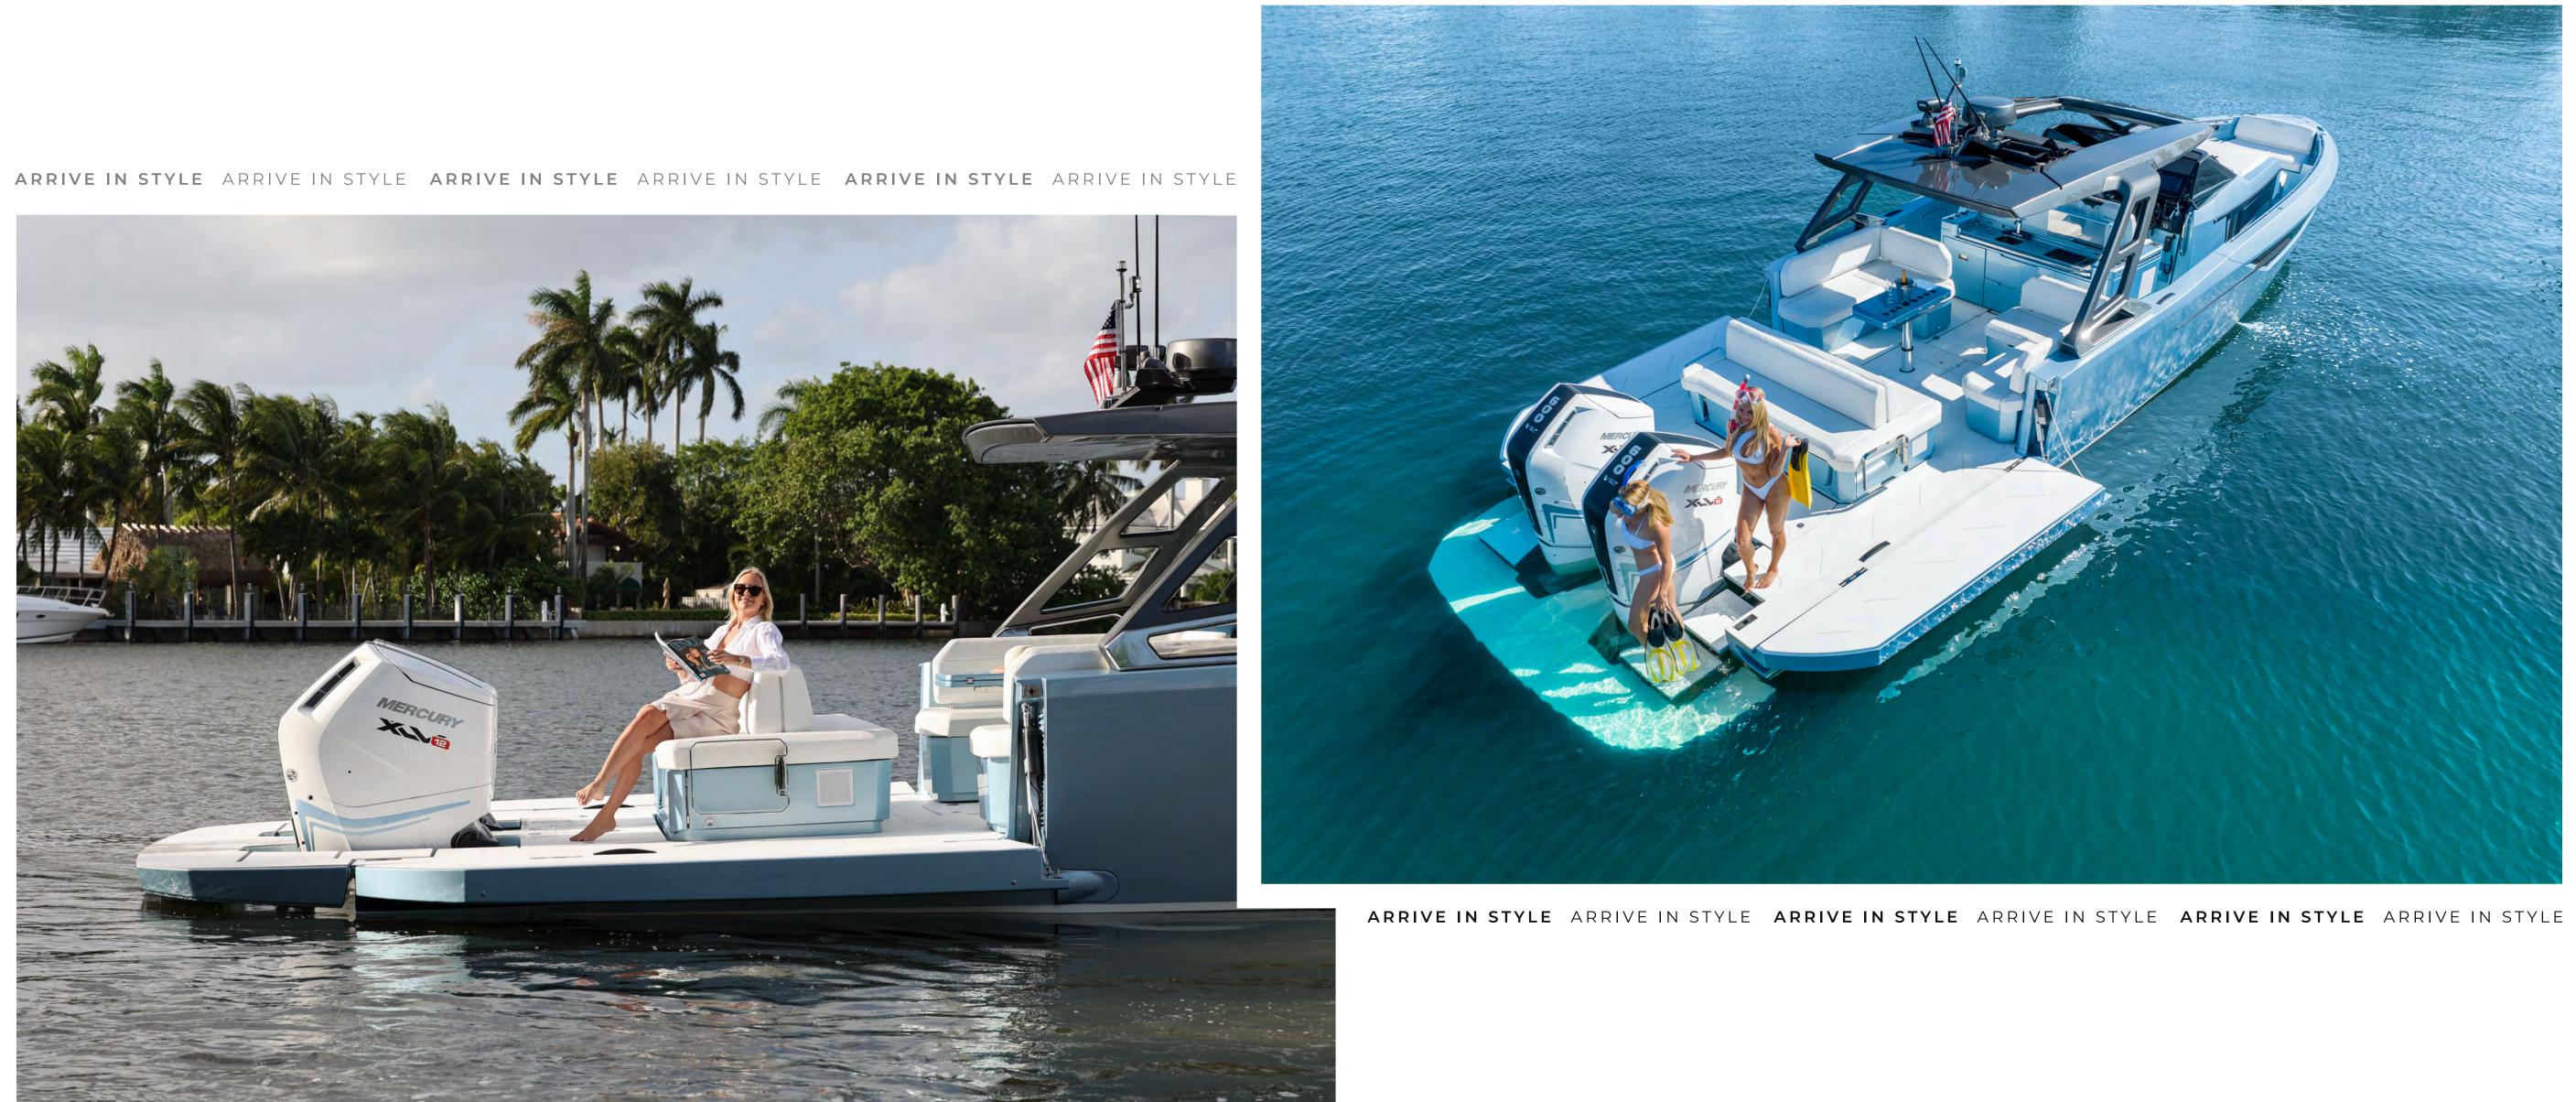

## SWIMMING & BOARDING PLATFORM

As shown, the aft swimming and boarding platform allows you to walk around the outboard engines, offering a very comfortable way to swim or board with the push of a button.

STANDARD

SWIMMING & BOARDING PLATFORM