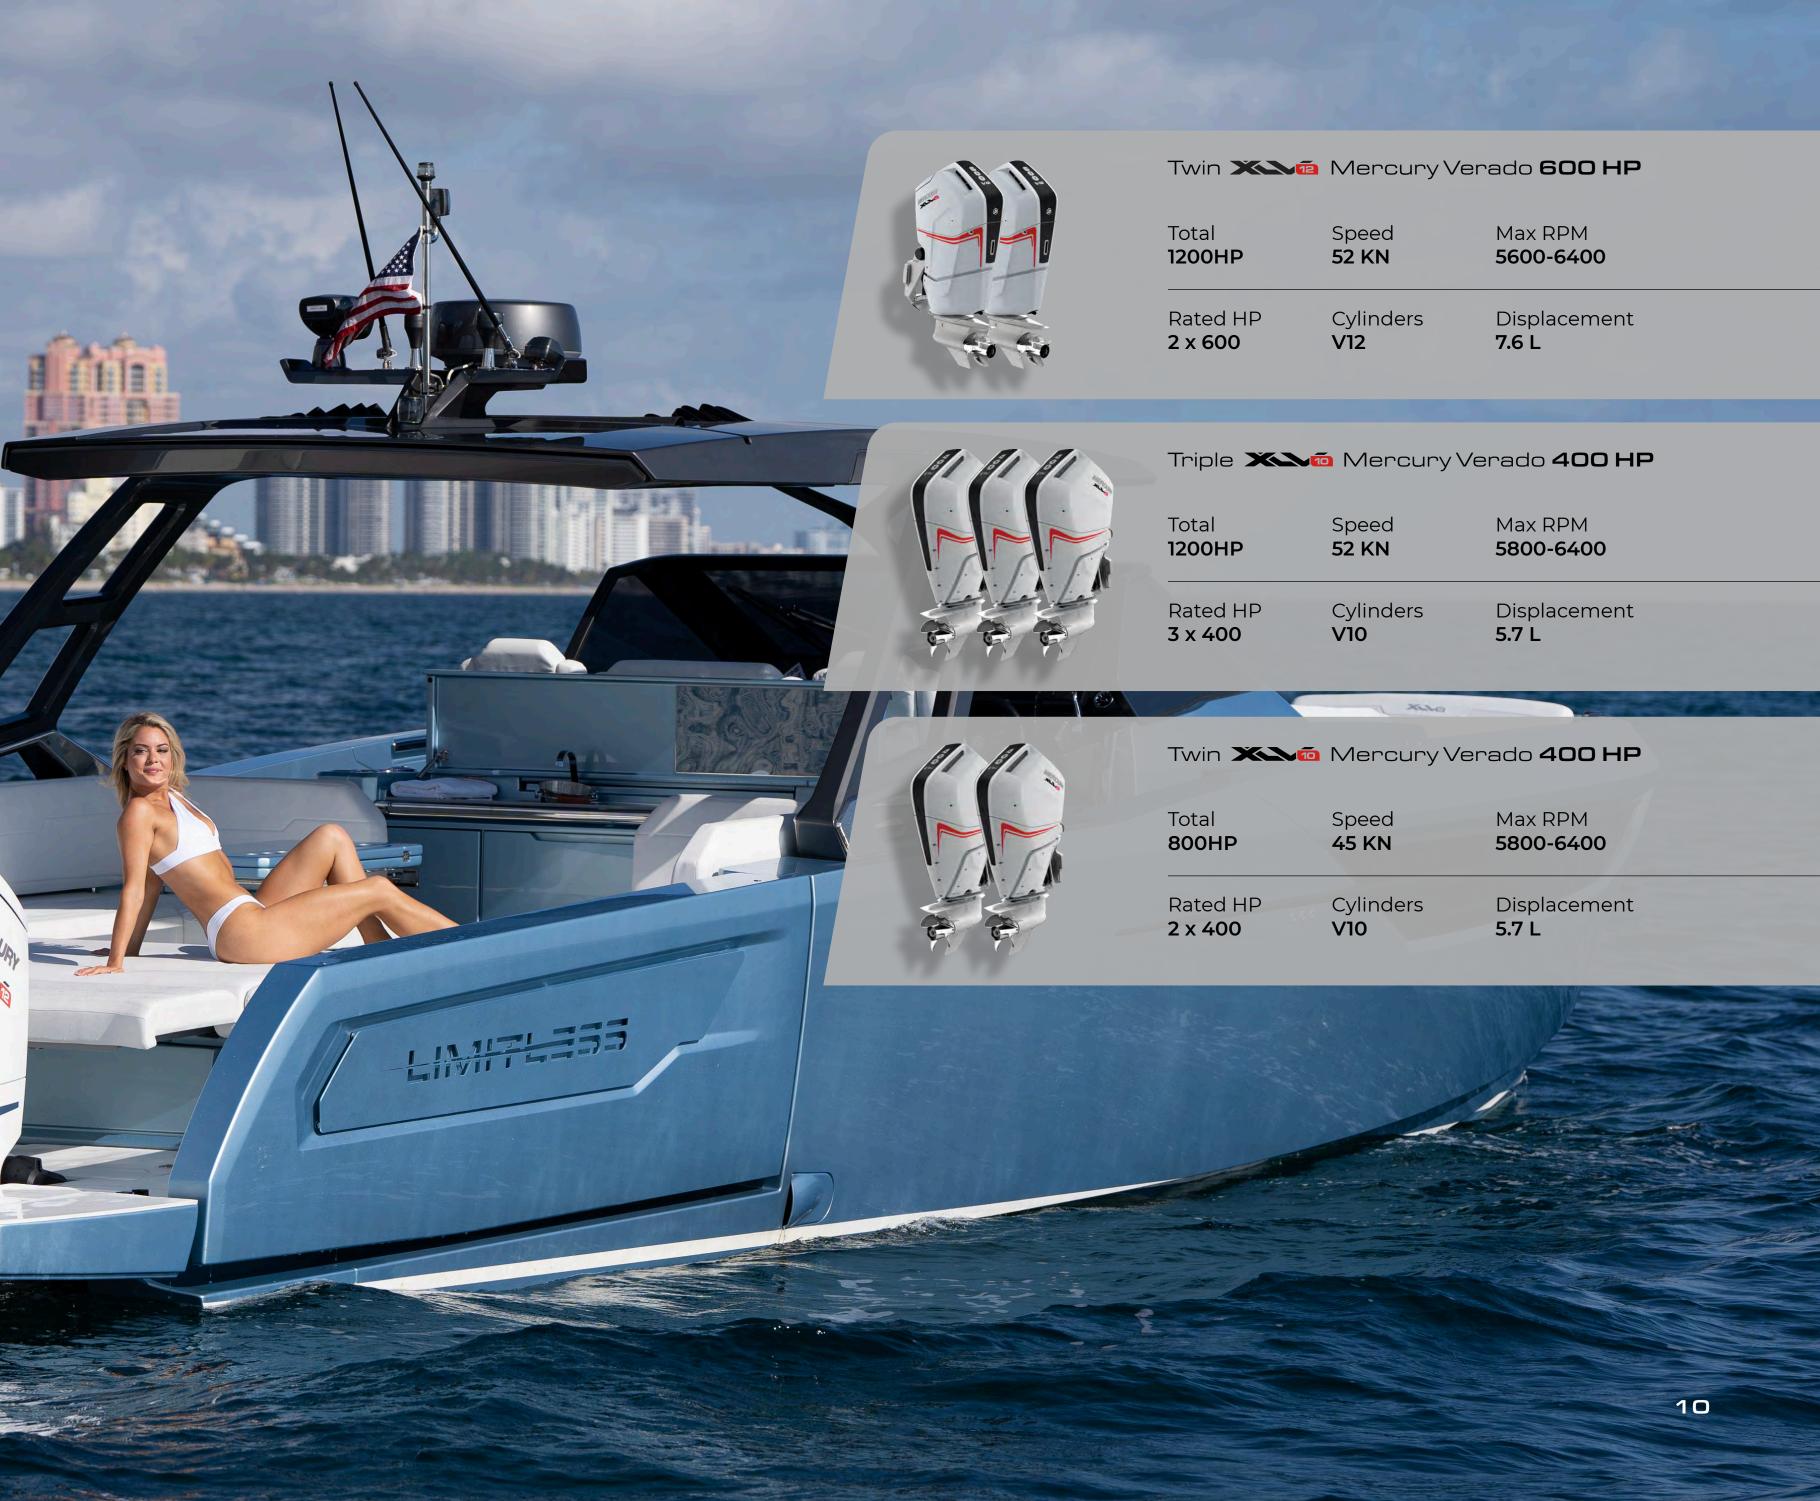

## ENGINE SPECIFICATIONS

Fuel Type **Gasoline** 

## Key Feature

V12 Carbon Fiber Strengthened Hull and Stern V12 Visible Carbon Fiber T-top and Helm Console V12 Designed Engines and Exterior Accent Details V12 Designed Interior Details V12 Designed Upholstery

12

**ENGINE** SPECIFICATIONS

| vin XN 🕫        | Mercury Ver  | ado <b>600 HP</b>  |
|-----------------|--------------|--------------------|
| tal             | Speed        | Max RPM            |
| <b>00HP</b>     | 52 KN        | <b>5600-6400</b>   |
| ated HP         | Cylinders    | Displacement       |
| <b>&lt; 600</b> | <b>V12</b>   | <b>7.6 L</b>       |
| riple 🔭         | i Mercury Ve | rado <b>400 HP</b> |
| tal             | Speed        | Max RPM            |
| 00HP            | 52 KN        | <b>5800-6400</b>   |
| ated HP         | Cylinders    | Displacement       |
| <b>k 400</b>    | <b>V10</b>   | <b>5.7 L</b>       |
| vin XX0         | Mercury Ver  | ado <b>400 HP</b>  |
| tal             | Speed        | Max RPM            |
| OOHP            | <b>45 KN</b> | <b>5800-6400</b>   |
| ated HP         | Cylinders    | Displacement       |
| <b>&lt; 400</b> | <b>V10</b>   | <b>5.7 L</b>       |
|                 |              |                    |