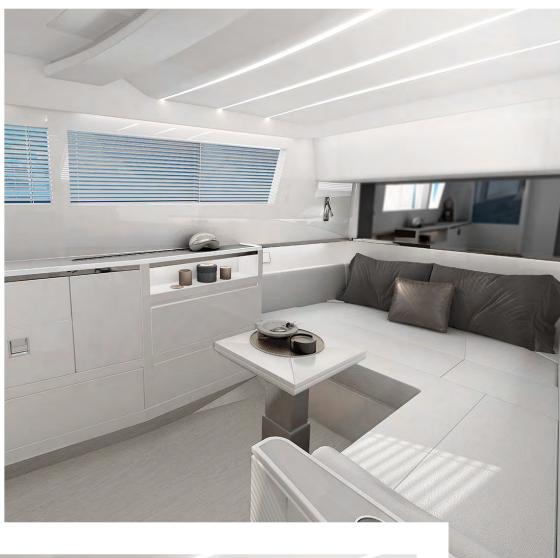

## **INTERIOR FEATURES**

### Interior:

- Walls and furnishings done in white lacquer
- Light grey wood laminated planking on floor
- Sliding cabin door with locking mechanism
- Lounge at Lower deck, transforming to bedroom
- Lockers at port side with corian counter top
- Upholstery made of Spradling Maglia soft materials with memory foam
- Convertable Table with raise and lower function
- Mirror at front wall of Cabin
- Comfort and Reading lights
- Dimmable LED Strip Ceiling Lights
- Pull out storage drawers with quiet close function
- Drawer Fridge
- Two Side Windows
- Sockets with USB