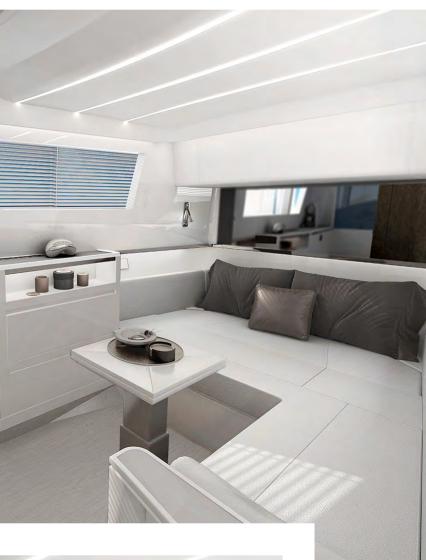

## **INTERIOR FEATURES**

### Interior:

- Walls and furnishings done in white lacquer
- Light grey wood laminated planking on floor
- Sliding cabin door with locking mechanism
- Lounge at Lower deck, transforming to bedroom
- Lockers at port side with corian counter top
- Upholstery made of Spradling Maglia soft materials with memory foam
- Convertable Table with raise and lower function
- Mirror at front wall of Cabin
- Comfort and Reading lights
- Dimmable LED Strip Ceiling Lights
- Pull out storage drawers with quiet close function
- Drawer Fridge
- Two Side Windows
- Sockets with USB

# **INTERIOR** MODERN WHITE

INTERIOR | MODERN WHITE

2.