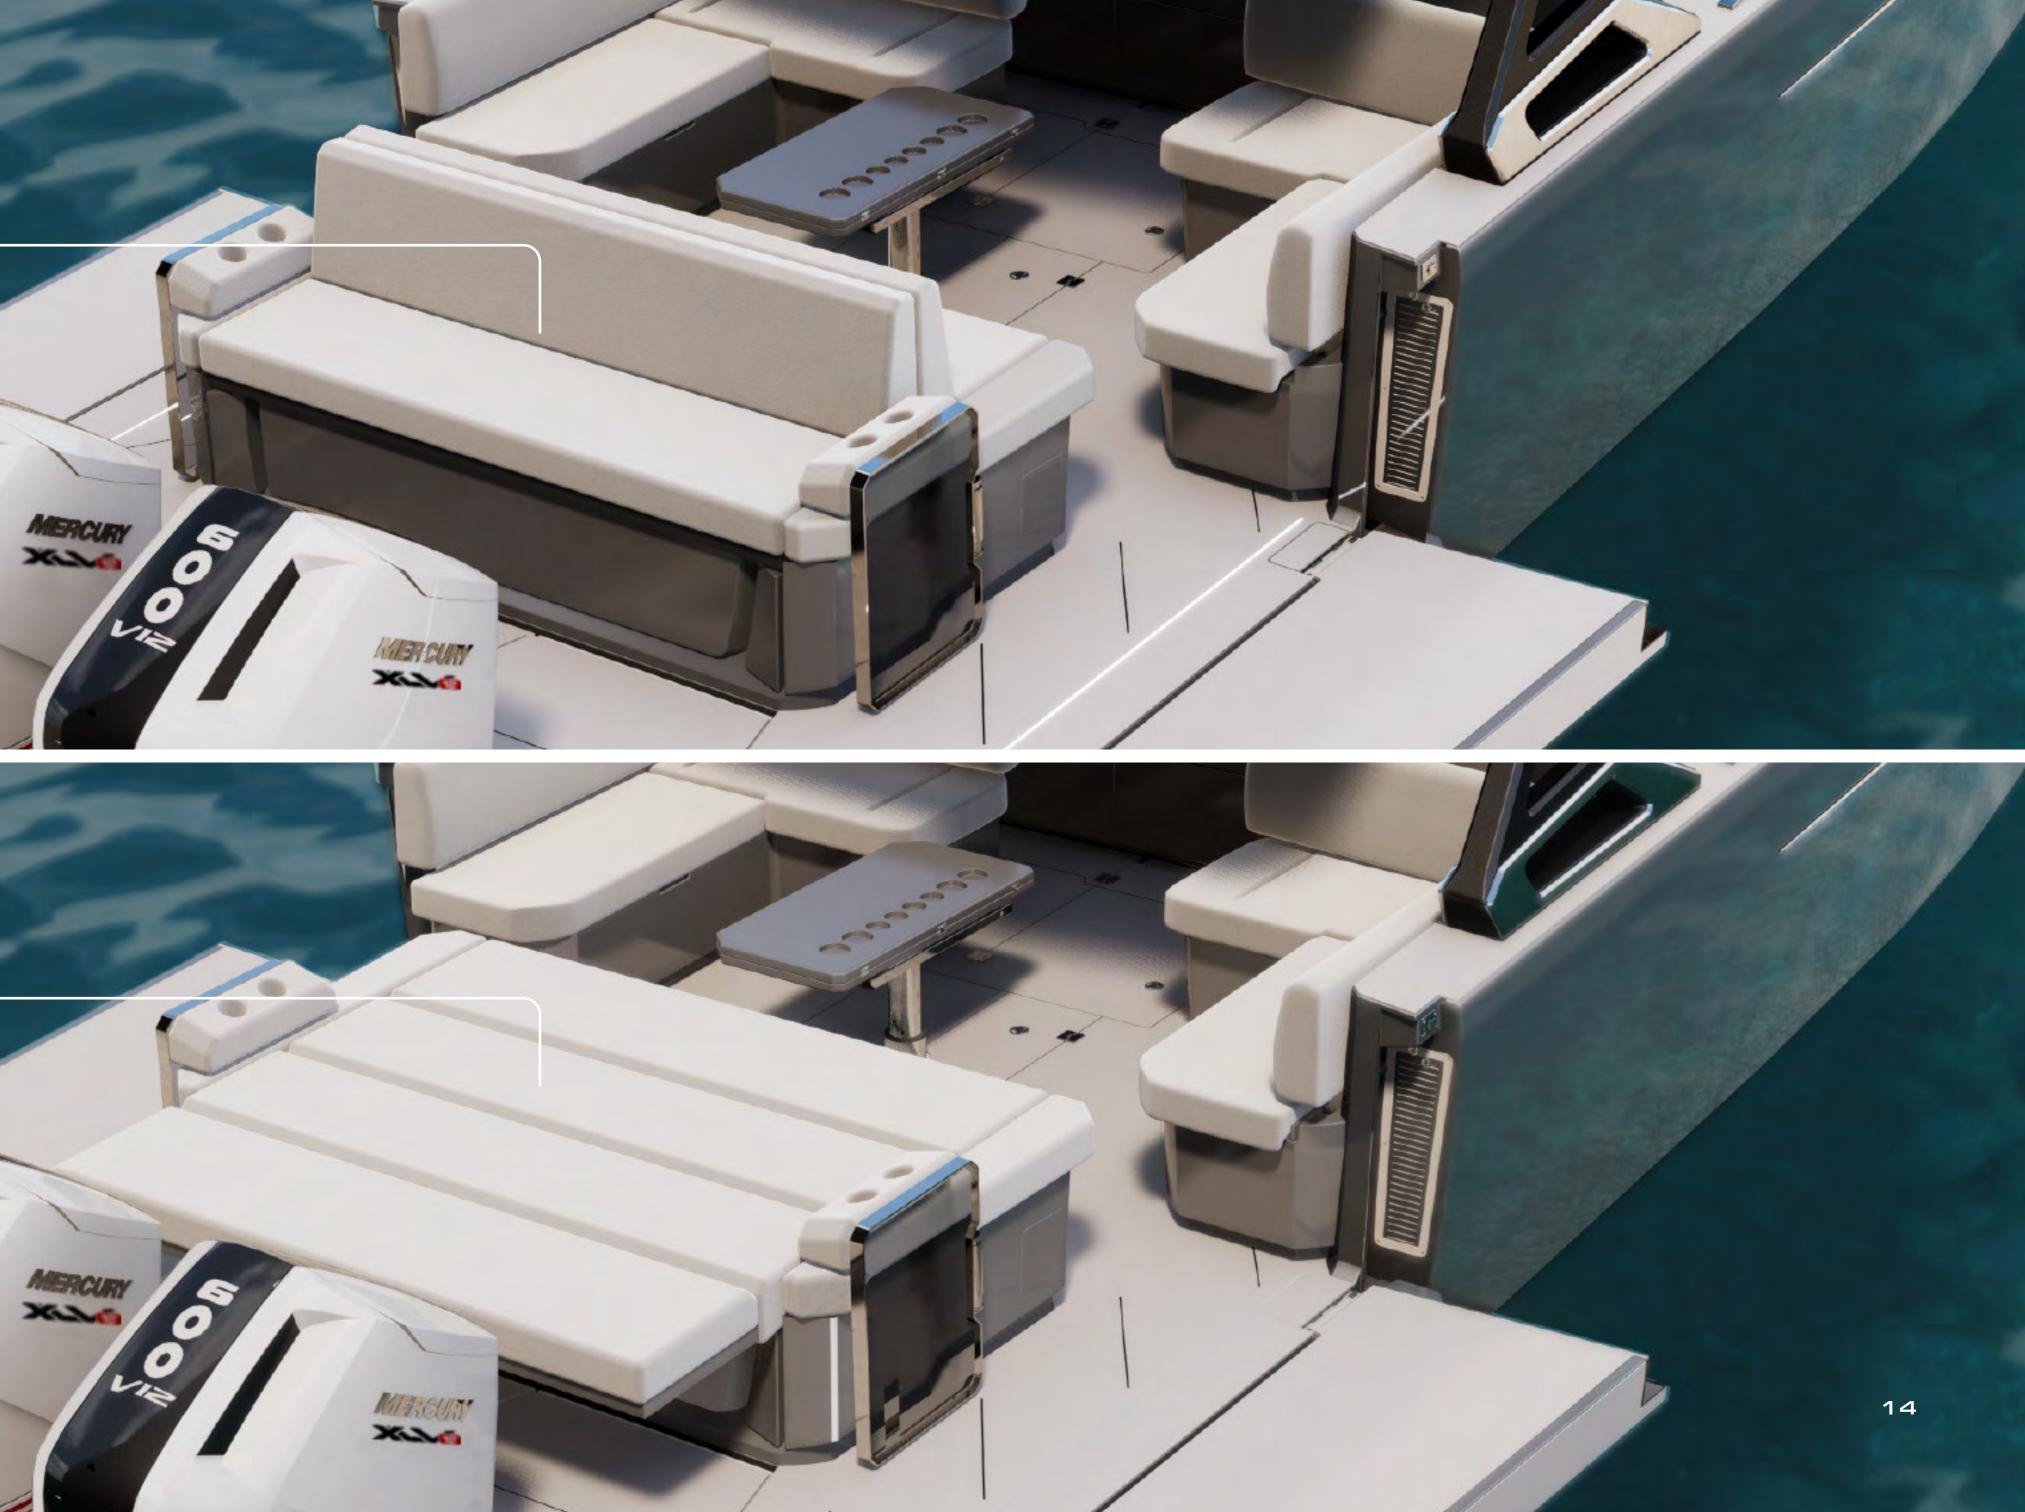

# SEATS CONVERTINTO A SUNBED

CLOSED -

OPEN

5

Xa

CONVERTIBLE SEATS NBED

L-LOUNGE

**SEATING** GROUP