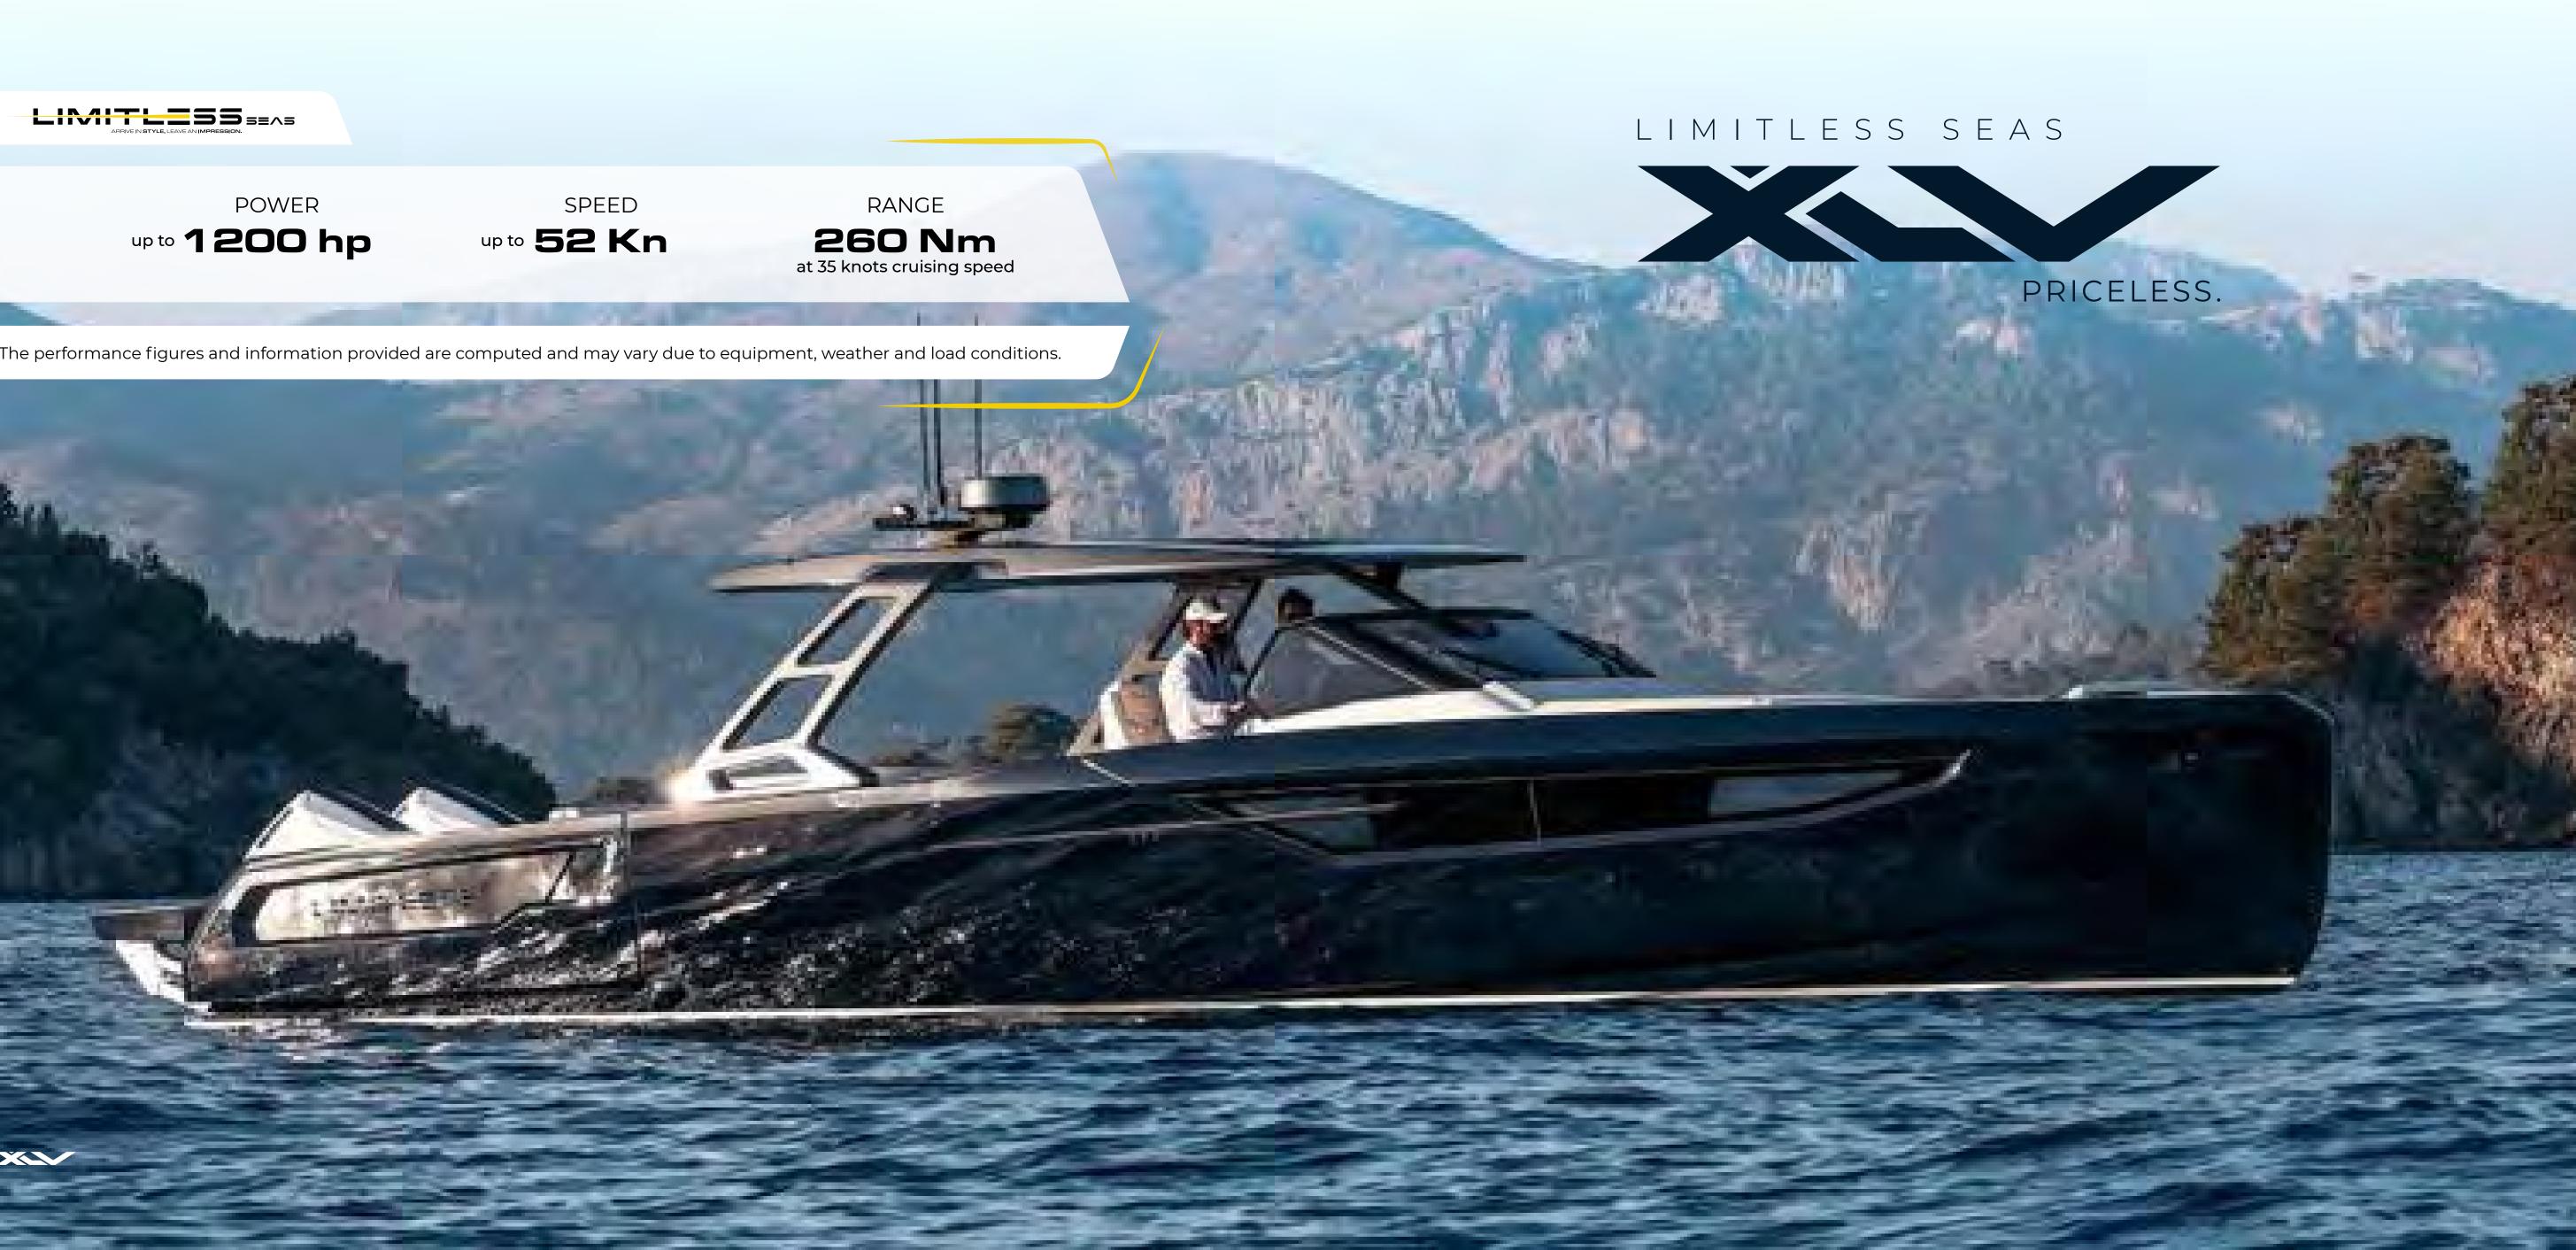

## LIMITLESS SEAS **XLV**

POWER, PERFORMANCE & PERFECTION.

**HHH** 

# TIMELESS ELEGANCE - SLEEK & SEXY.

| SPEC                                                                                                                                                                                                                                                                   |
|------------------------------------------------------------------------------------------------------------------------------------------------------------------------------------------------------------------------------------------------------------------------|
| Length<br>45 ft / 13.7 m<br>Beam<br>12.3 ft / 3.75<br>Beam with of<br>16.3 ft / 4.95<br>Draft<br>3 ft / 0.92 m<br>Passengers<br>10<br>Displaceme<br>22,000 lbs /<br>Berths<br>1<br>Fuel Capacit<br>320 G / 1200<br>Range<br>260 Nm at 3<br>Fresh Water<br>45 G / 170 l |

## at 35 knots cruising speed

ater Capacity

r Diesel Tank Capacity

ations

## ENGINE SPECIFICATIONS

Fuel Type **Gasoline** 

12

**ENGINE** SPECIFICATIONS

| vin XN 🕫        | Mercury Ver  | ado <b>600 HP</b>  |
|-----------------|--------------|--------------------|
| tal             | Speed        | Max RPM            |
| <b>00HP</b>     | 52 KN        | <b>5600-6400</b>   |
| ated HP         | Cylinders    | Displacement       |
| <b>&lt; 600</b> | <b>V12</b>   | <b>7.6 L</b>       |
| riple 🔭         | i Mercury Ve | rado <b>400 HP</b> |
| tal             | Speed        | Max RPM            |
| 00HP            | 52 KN        | <b>5800-6400</b>   |
| ated HP         | Cylinders    | Displacement       |
| <b>k 400</b>    | <b>V10</b>   | <b>5.7 L</b>       |
| vin XX0         | Mercury Ver  | ado <b>400 HP</b>  |
| tal             | Speed        | Max RPM            |
| OOHP            | <b>45 KN</b> | <b>5800-6400</b>   |
| ated HP         | Cylinders    | Displacement       |
| <b>&lt; 400</b> | <b>V10</b>   | <b>5.7 L</b>       |
|                 |              |                    |