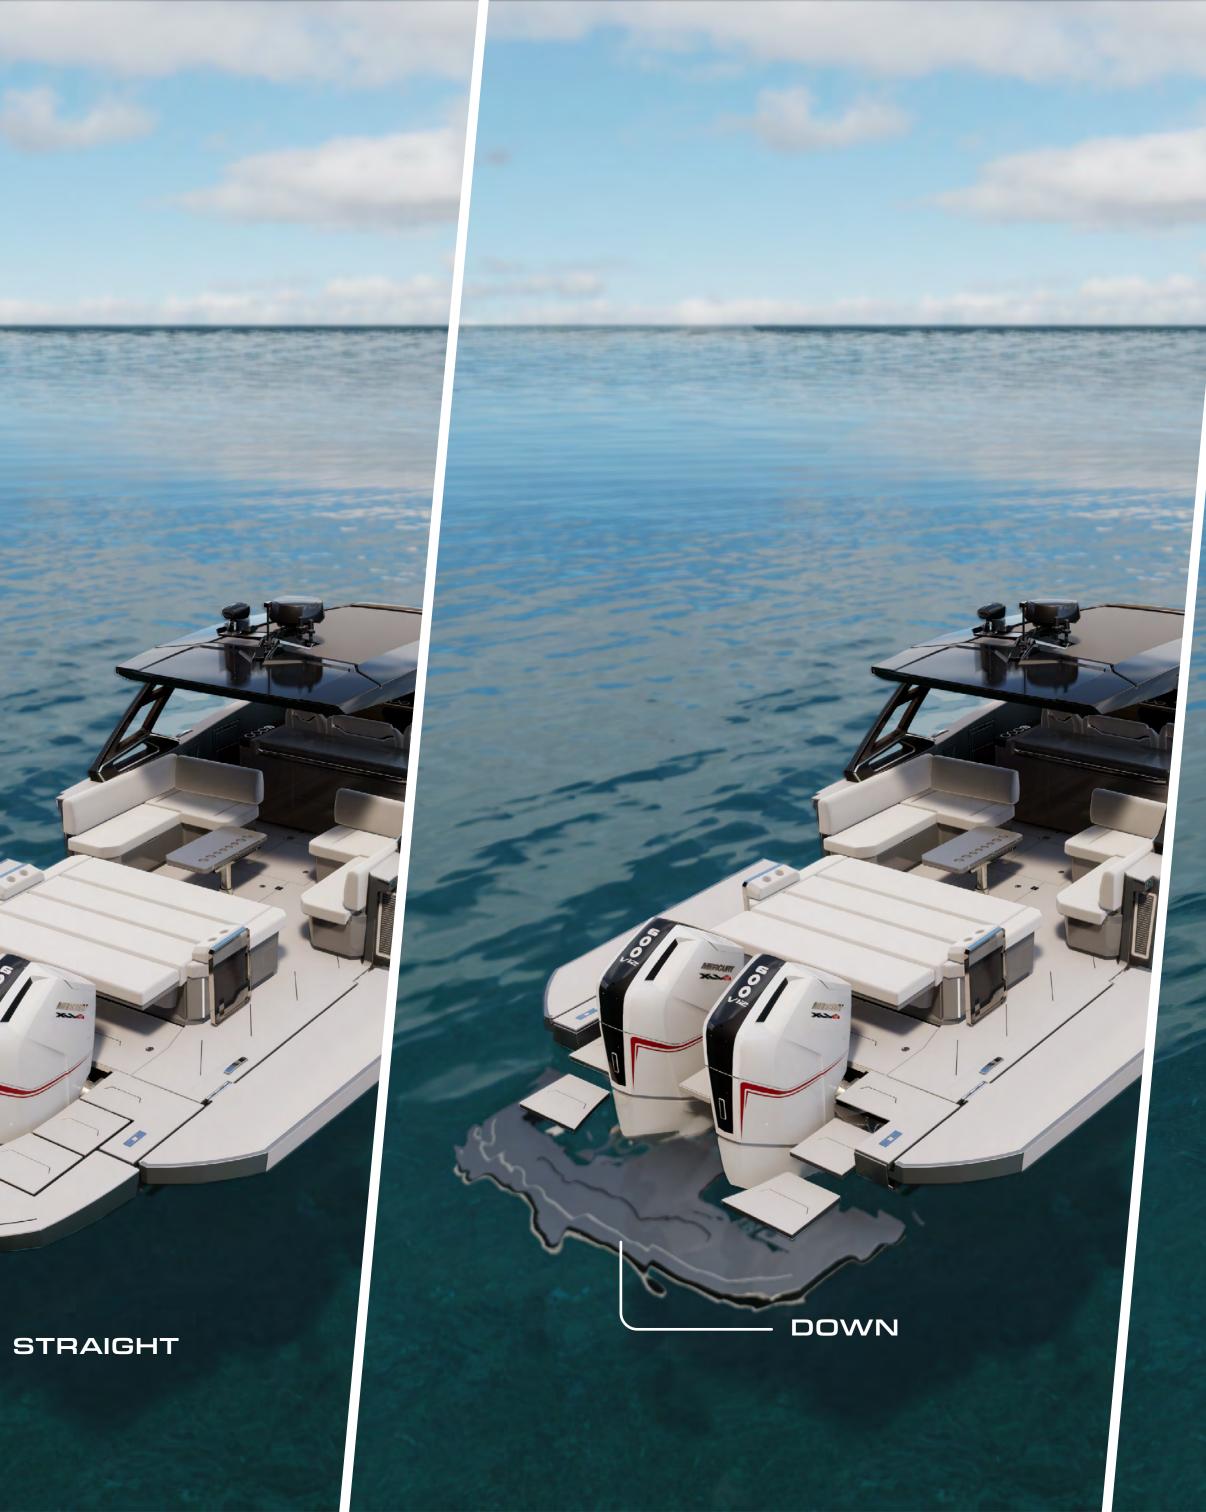

## SWIMMING & BOARDING PLATFORM

As shown, the aft swimming and boarding platform allows you to walk around the outboard engines, offering a very comfortable way to swim or board with the push of a button.

STANDARD

SWIMMING & BOARDING PLATFORM