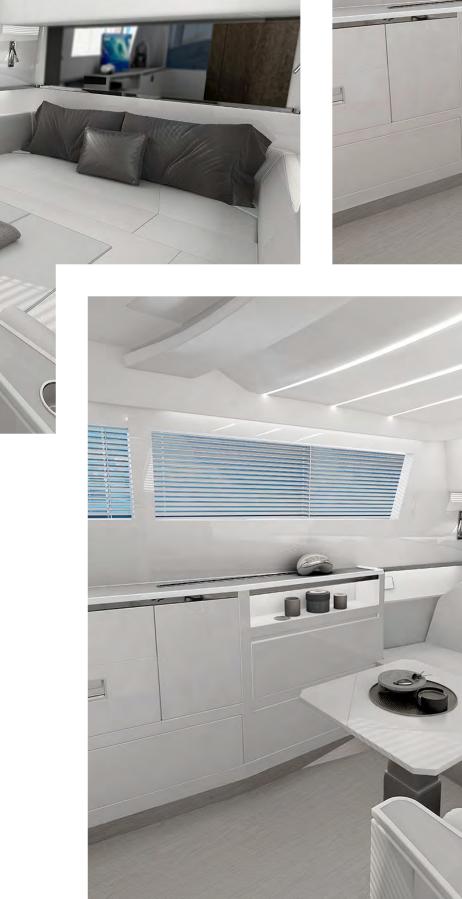

## **INTERIOR FEATURES**

### Interior:

- Walls and furnishings done in white lacquer
- Light grey wood laminated planking on floor
- Sliding cabin door with locking mechanism
- Lounge at Lower deck, transforming to bedroom
- Lockers at port side with corian counter top
- Upholstery made of Spradling Maglia soft materials with memory foam
- Convertable Table with raise and lower function
- Mirror at front wall of Cabin
- Comfort and Reading lights
- Dimmable LED Strip Ceiling Lights
- Pull out storage drawers with quiet close function
- Drawer Fridge
- Two Side Windows
- Sockets with USB