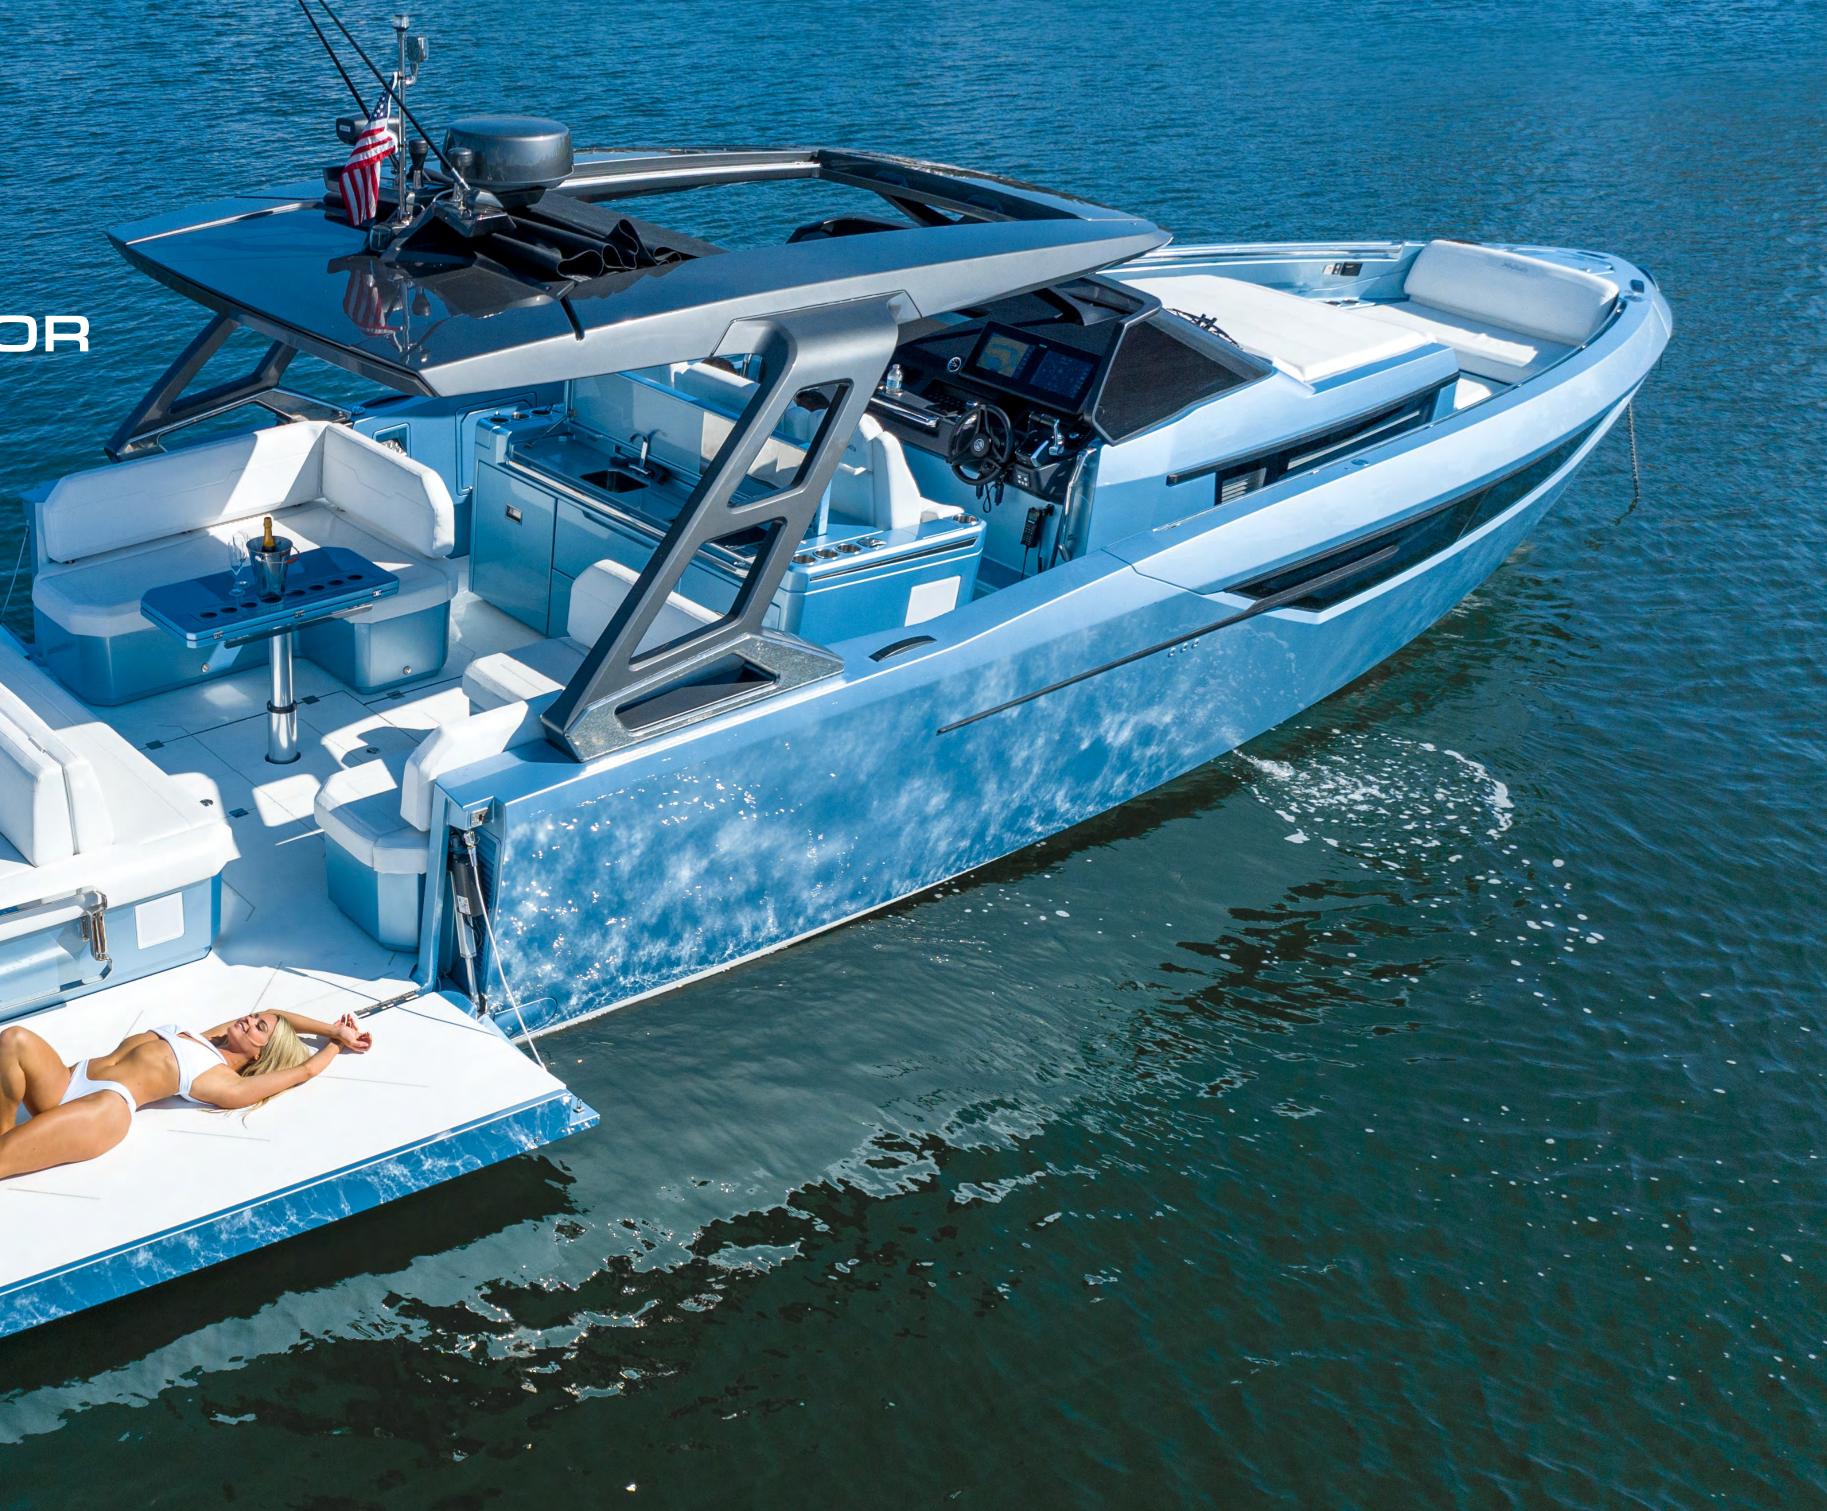

# STYLISH, SPACIOUS, SUPERIOR SHE HAS IT ALL.

MERCURY

## **KEY STANDARD FEATURES**

- Side Boarding Platform with Optional Automated Aft Swimming & Boarding Platform
- Automated Operating Side Terraces creating a single-level Unique Beach Club
- Large T-Top with an Optional Sliding Roof
- U-Seating Group with Ergonomic Seating and Dining Table, with Storage underneath, Automated convertable to 2 x L lounges
- Bow dining, launging and sunbed area
- Large Wet Bar at Cockpit area
- Cockpit and Bow Table emerge from the floor
- One-level self draining deck

# KEY FEATURES

Large Cockpit Bar + TV

Aft Sunbed with sliding backrest facing aft bow, with storage underneath

\_arge Aft **Swimming** Platform moving up and down

> **Electrically Operated** Opening Side Decks to create a beach club terrace

LED Side Lightings

**KEY** FEATURES

Large T-Top with glass panels or an optional sliding roof

> Dining, Lounging or Sunbathing Area at the Bow with a second telescopic table emerging from the deck

> > A XLAD

Large Hull Windows

With a Telescopic Dining Table emerging from the deck

Automated **Telescopic Anchor** System