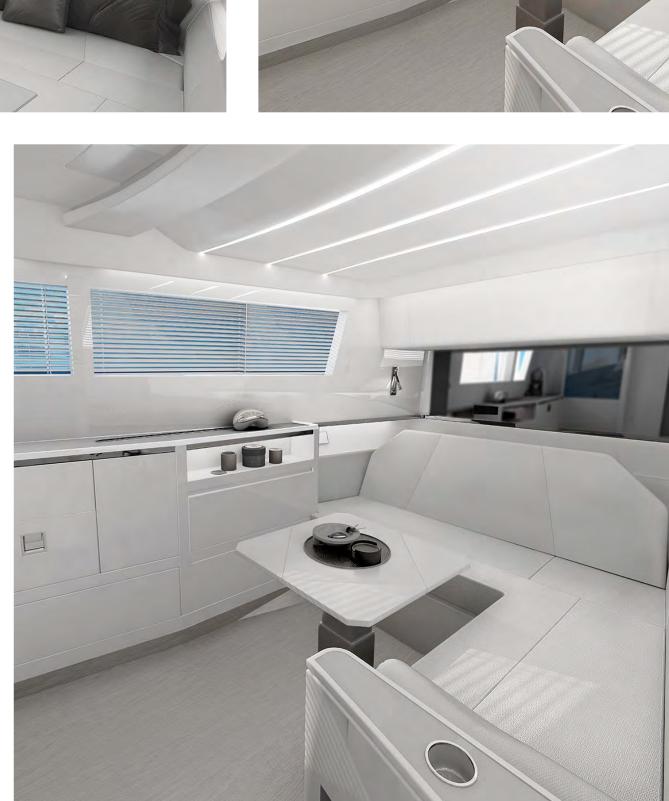

## **INTERIOR FEATURES**

### Interior:

- Walls and furnishings done in white lacquer
- Light grey wood laminated planking on floor
- Sliding cabin door with locking mechanism
- Lounge at Lower deck, transforming to bedroom
- Lockers at port side with corian counter top
- Upholstery made of Spradling Maglia soft materials with memory foam
- Convertable Table with raise and lower function
- Mirror at front wall of Cabin
- Comfort and Reading lights
- Dimmable LED Strip Ceiling Lights
- Pull out storage drawers with quiet close function
- Drawer Fridge
- Two Side Windows
- Sockets with USB