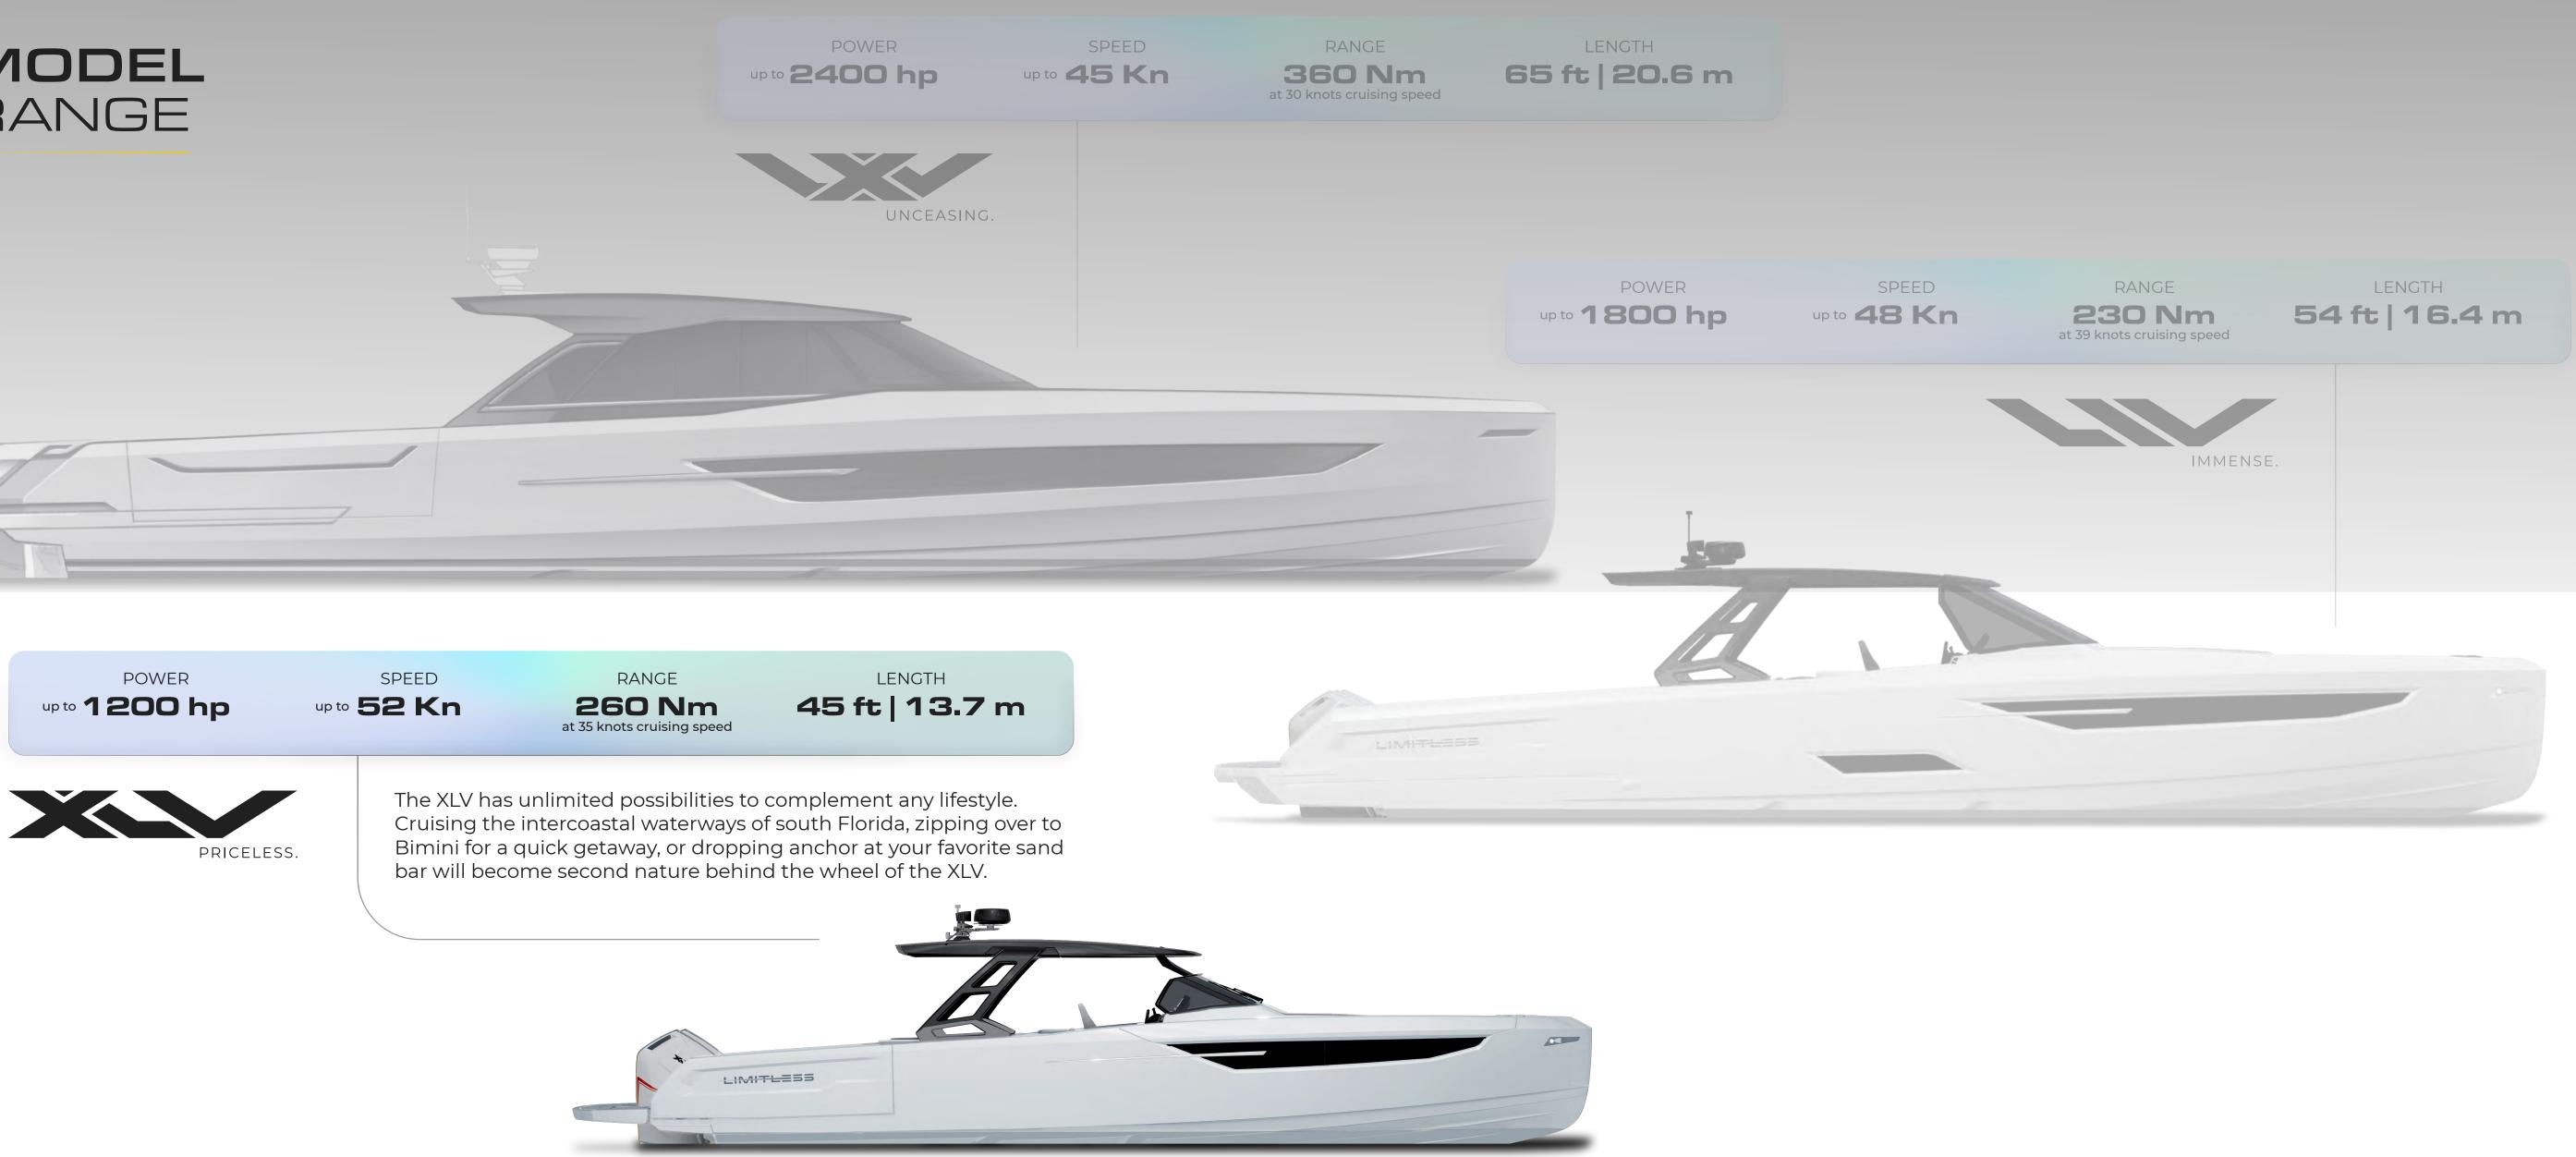

# TIMELESS ELEGANCE - SLEEK & SEXY.

| SPEC                                                                                                                                                                                                                                                                   |
|------------------------------------------------------------------------------------------------------------------------------------------------------------------------------------------------------------------------------------------------------------------------|
| Length<br>45 ft / 13.7 m<br>Beam<br>12.3 ft / 3.75<br>Beam with of<br>16.3 ft / 4.95<br>Draft<br>3 ft / 0.92 m<br>Passengers<br>10<br>Displaceme<br>22,000 lbs /<br>Berths<br>1<br>Fuel Capacit<br>320 G / 1200<br>Range<br>260 Nm at 3<br>Fresh Water<br>45 G / 170 l |

# TECHNICAL CIFICATIONS

7 m

.75 m

th open Side Terraces **.95 m** 

m

ment •**s / 10 t** 

acity 200 |

## at 35 knots cruising speed

ater Capacity

r Diesel Tank Capacity

ations