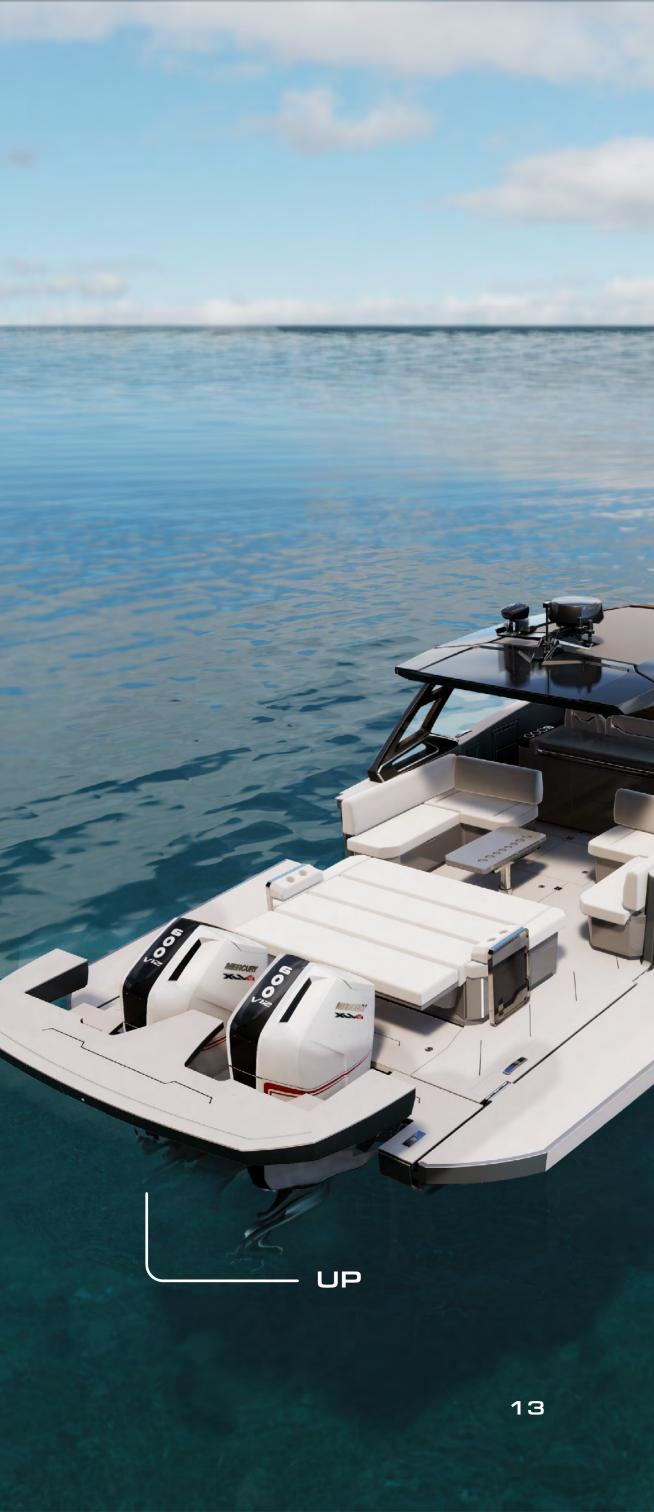

## SWIMMING & BOARDING PLATFORM

As shown, the aft swimming and boarding platform allows you to walk around the outboard engines, offering a very comfortable way to swim or board with the push of a button.

STANDARD

SWIMMING & BOARDING PLATFORM