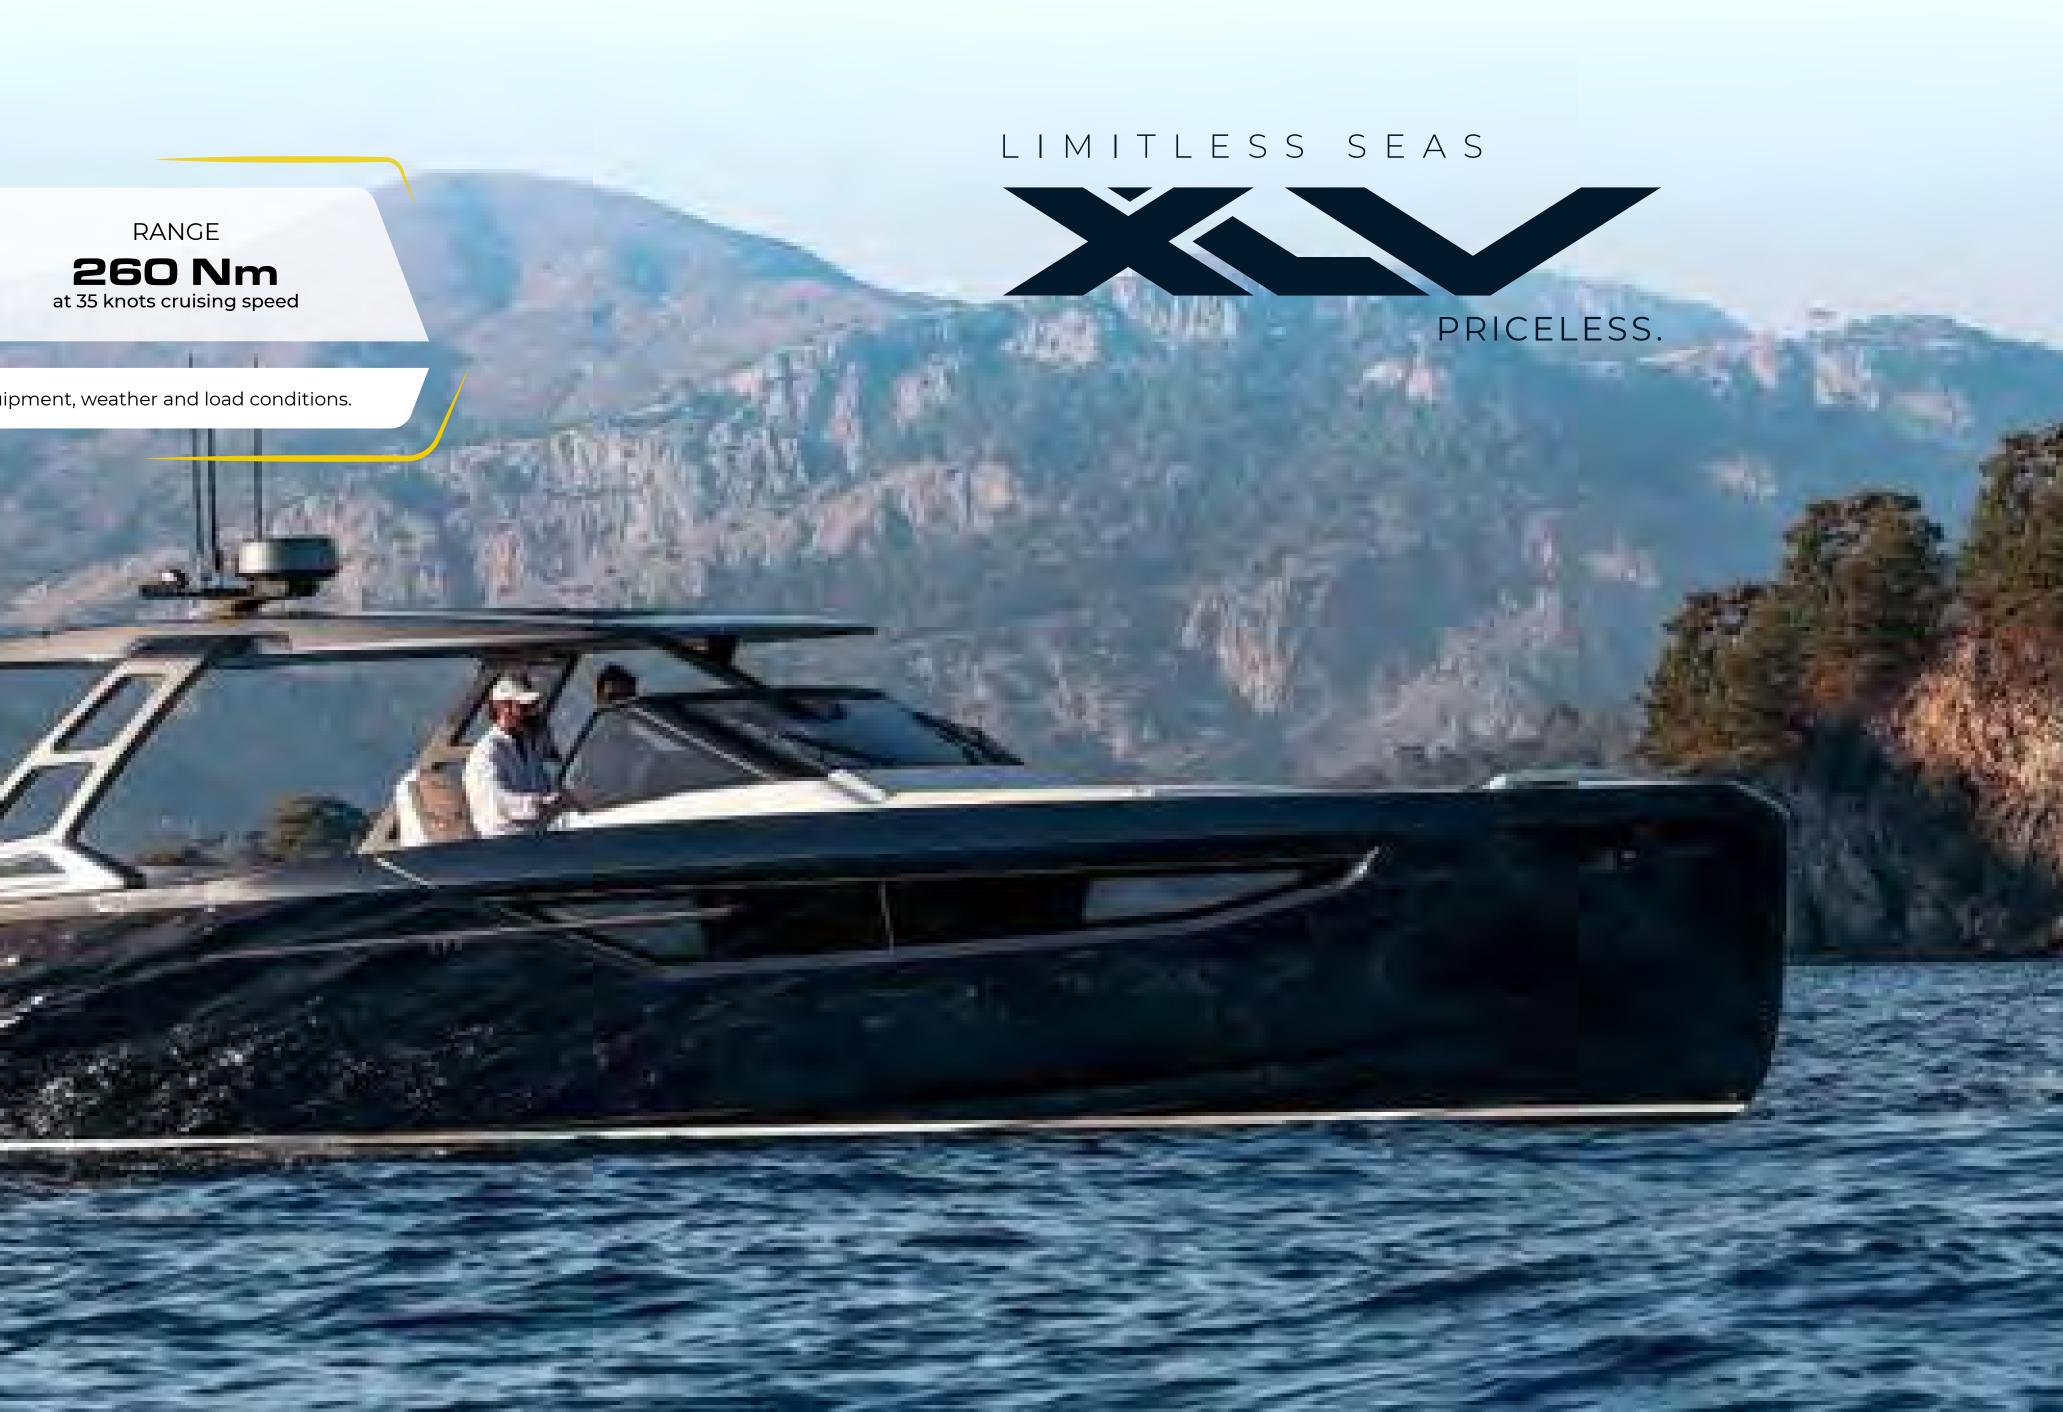

## at 35 knots cruising speed

ater Capacity

r Diesel Tank Capacity

ations

# TIMELESS ELEGANCE - SLEEK & SEXY.

| SPEC                                                                                                                                                                                                                                                                   |
|------------------------------------------------------------------------------------------------------------------------------------------------------------------------------------------------------------------------------------------------------------------------|
| Length<br>45 ft / 13.7 m<br>Beam<br>12.3 ft / 3.75<br>Beam with of<br>16.3 ft / 4.95<br>Draft<br>3 ft / 0.92 m<br>Passengers<br>10<br>Displaceme<br>22,000 lbs /<br>Berths<br>1<br>Fuel Capacit<br>320 G / 1200<br>Range<br>260 Nm at 3<br>Fresh Water<br>45 G / 170 l |