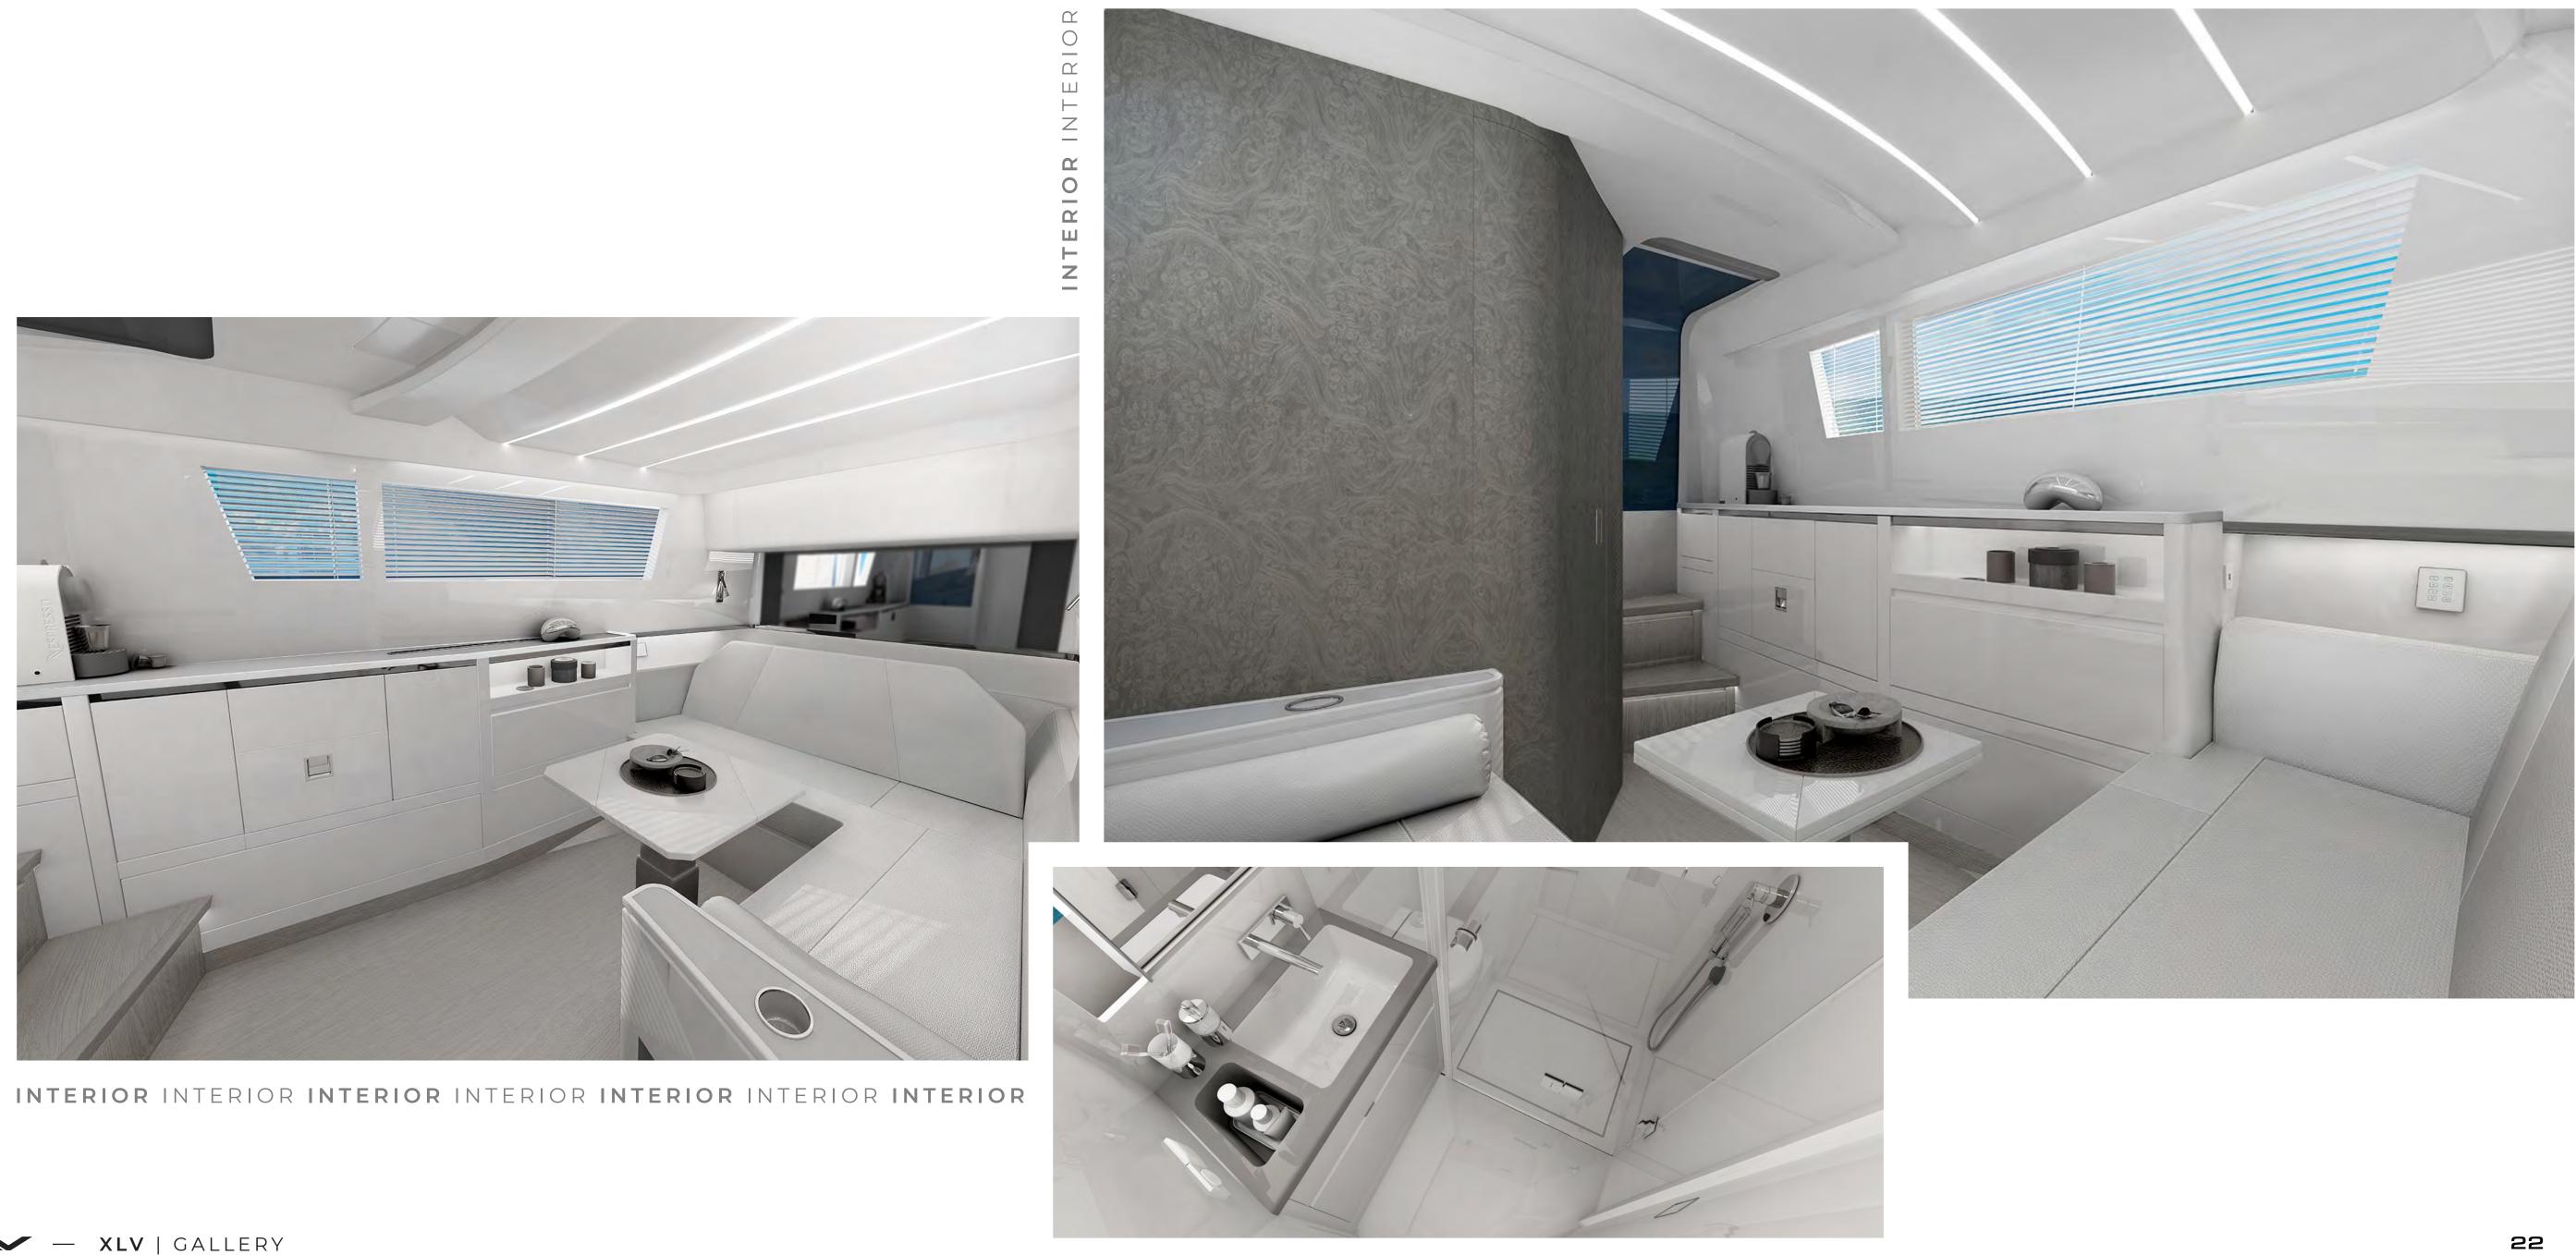

## **INTERIOR FEATURES**

### Interior:

- Walls and furnishings done in white lacquer
- Light grey wood laminated planking on floor
- Sliding cabin door with locking mechanism
- Lounge at Lower deck, transforming to bedroom
- Lockers at port side with corian counter top
- Upholstery made of Spradling Maglia soft materials with memory foam
- Convertable Table with raise and lower function
- Mirror at front wall of Cabin
- Comfort and Reading lights
- Dimmable LED Strip Ceiling Lights
- Pull out storage drawers with quiet close function
- Drawer Fridge
- Two Side Windows
- Sockets with USB

### **Bathroom Features:**

- Water resistant bathroom walls
- Toilet with Fresh Water Electric-flush and discharge
- Plexiglass Seperated Shower Door with rain shower,
- adjustable shower head and towel hanger
- LED Ceiling lights
- Mirror with LED lit vanity
- Ceramic Sink, Counter top with Faucet
- Pull out storage drawers with quiet close function
- Side Windows
- A/C Outlet (optional)
- Trashbin