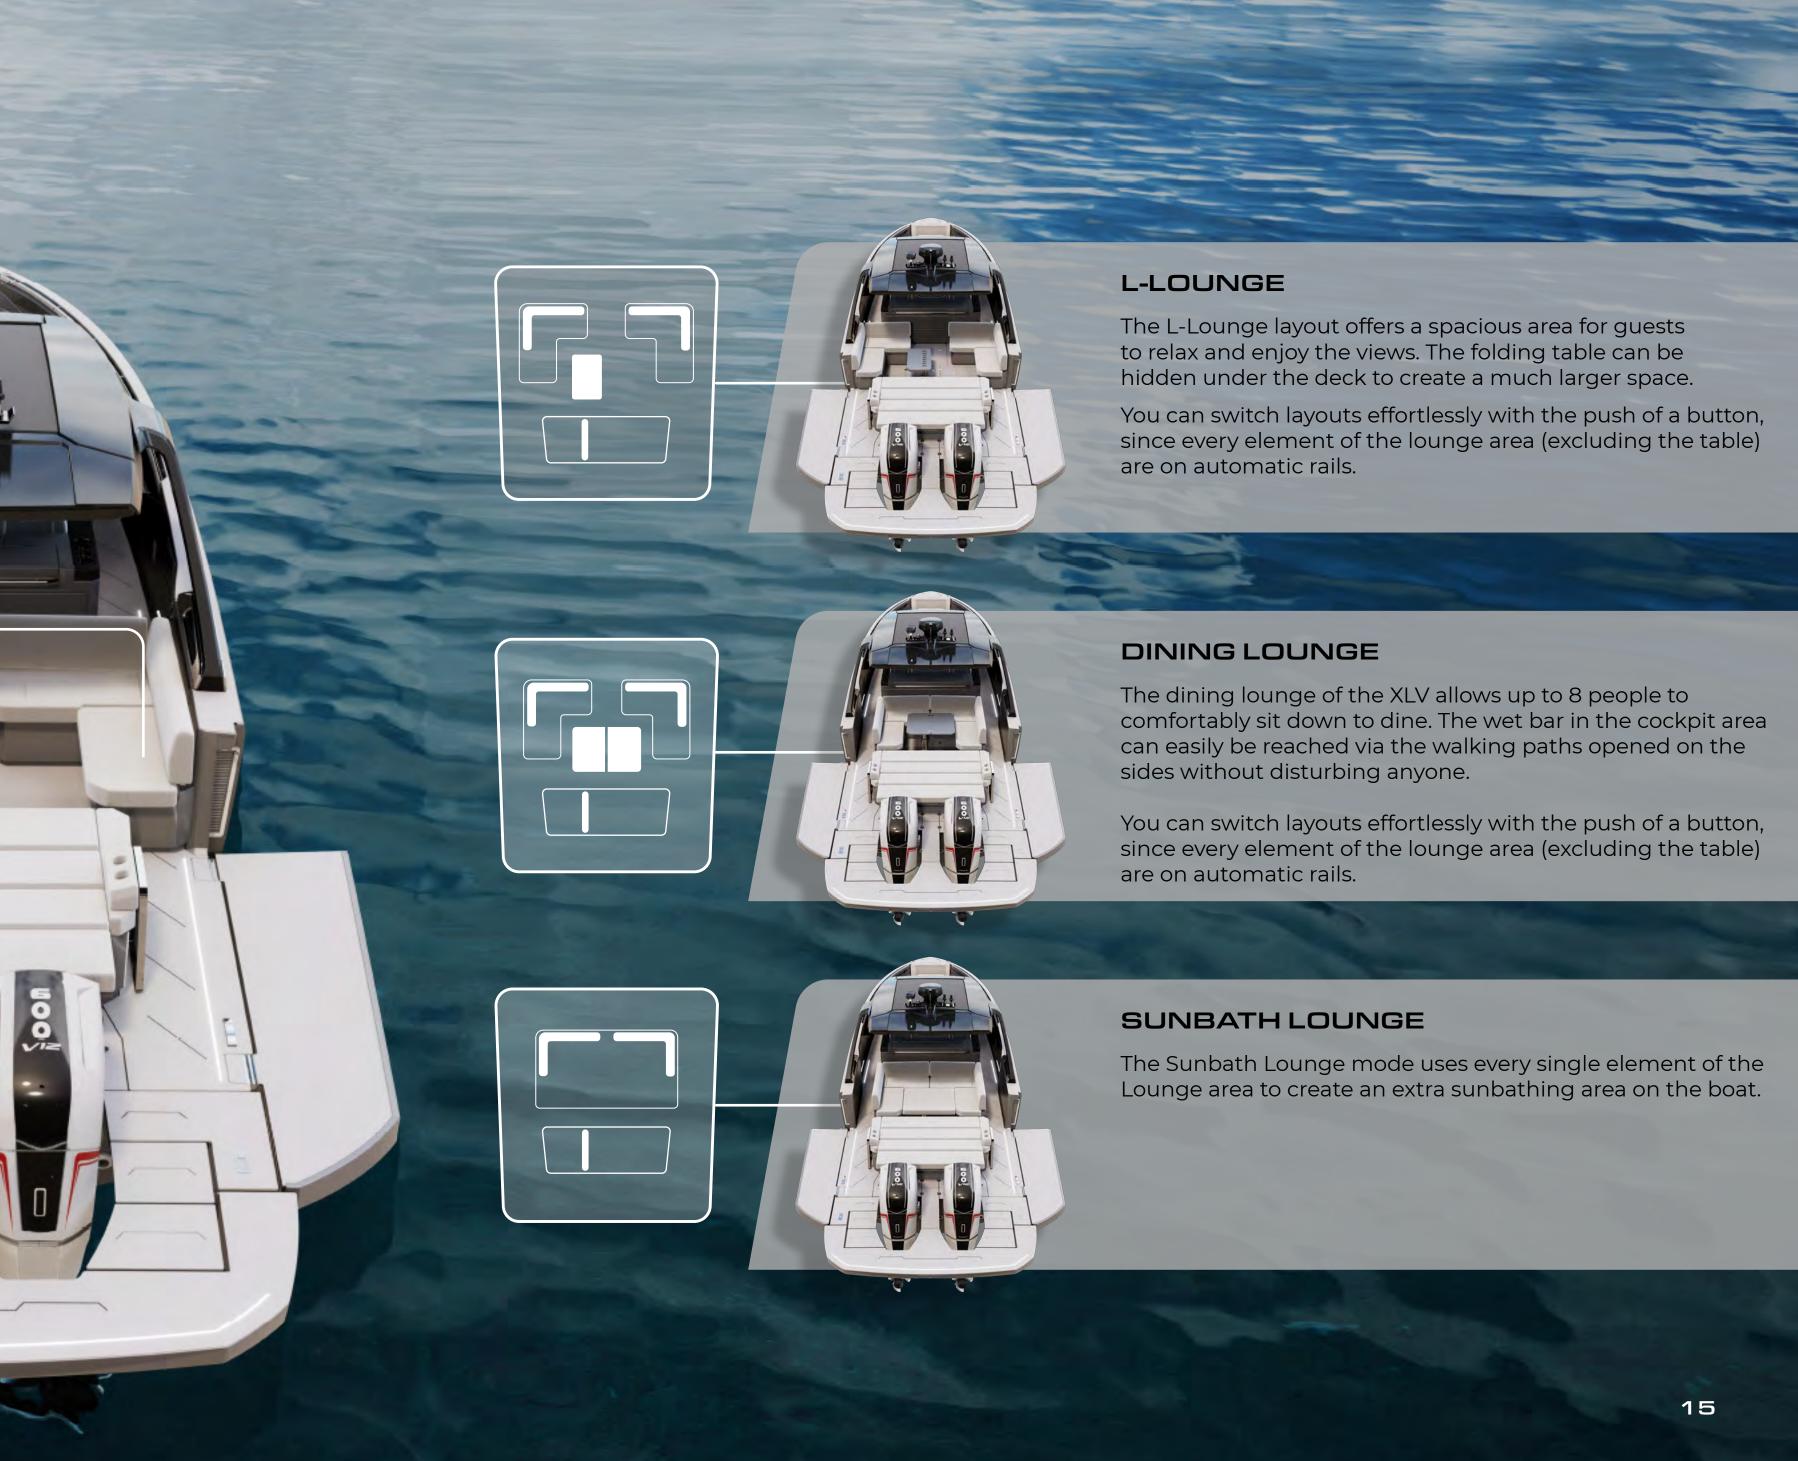

# KEY FEATURES

Large Cockpit Bar + TV

Aft Sunbed with sliding backrest facing aft bow, with storage underneath

\_arge Aft **Swimming** Platform moving up and down

> **Electrically Operated** Opening Side Decks to create a beach club terrace

LED Side Lightings

**KEY** FEATURES

Large T-Top with glass panels or an optional sliding roof

> Dining, Lounging or Sunbathing Area at the Bow with a second telescopic table emerging from the deck

> > A XLAD

Large Hull Windows

With a Telescopic Dining Table emerging from the deck

Automated **Telescopic Anchor** System

# SIDE TERRACES

The side terrace doors open with the push of a button and create a perfect beach club area that invites nature on-board. A true terrace on the sea, allowing you to rediscover the ocean from a new angle.