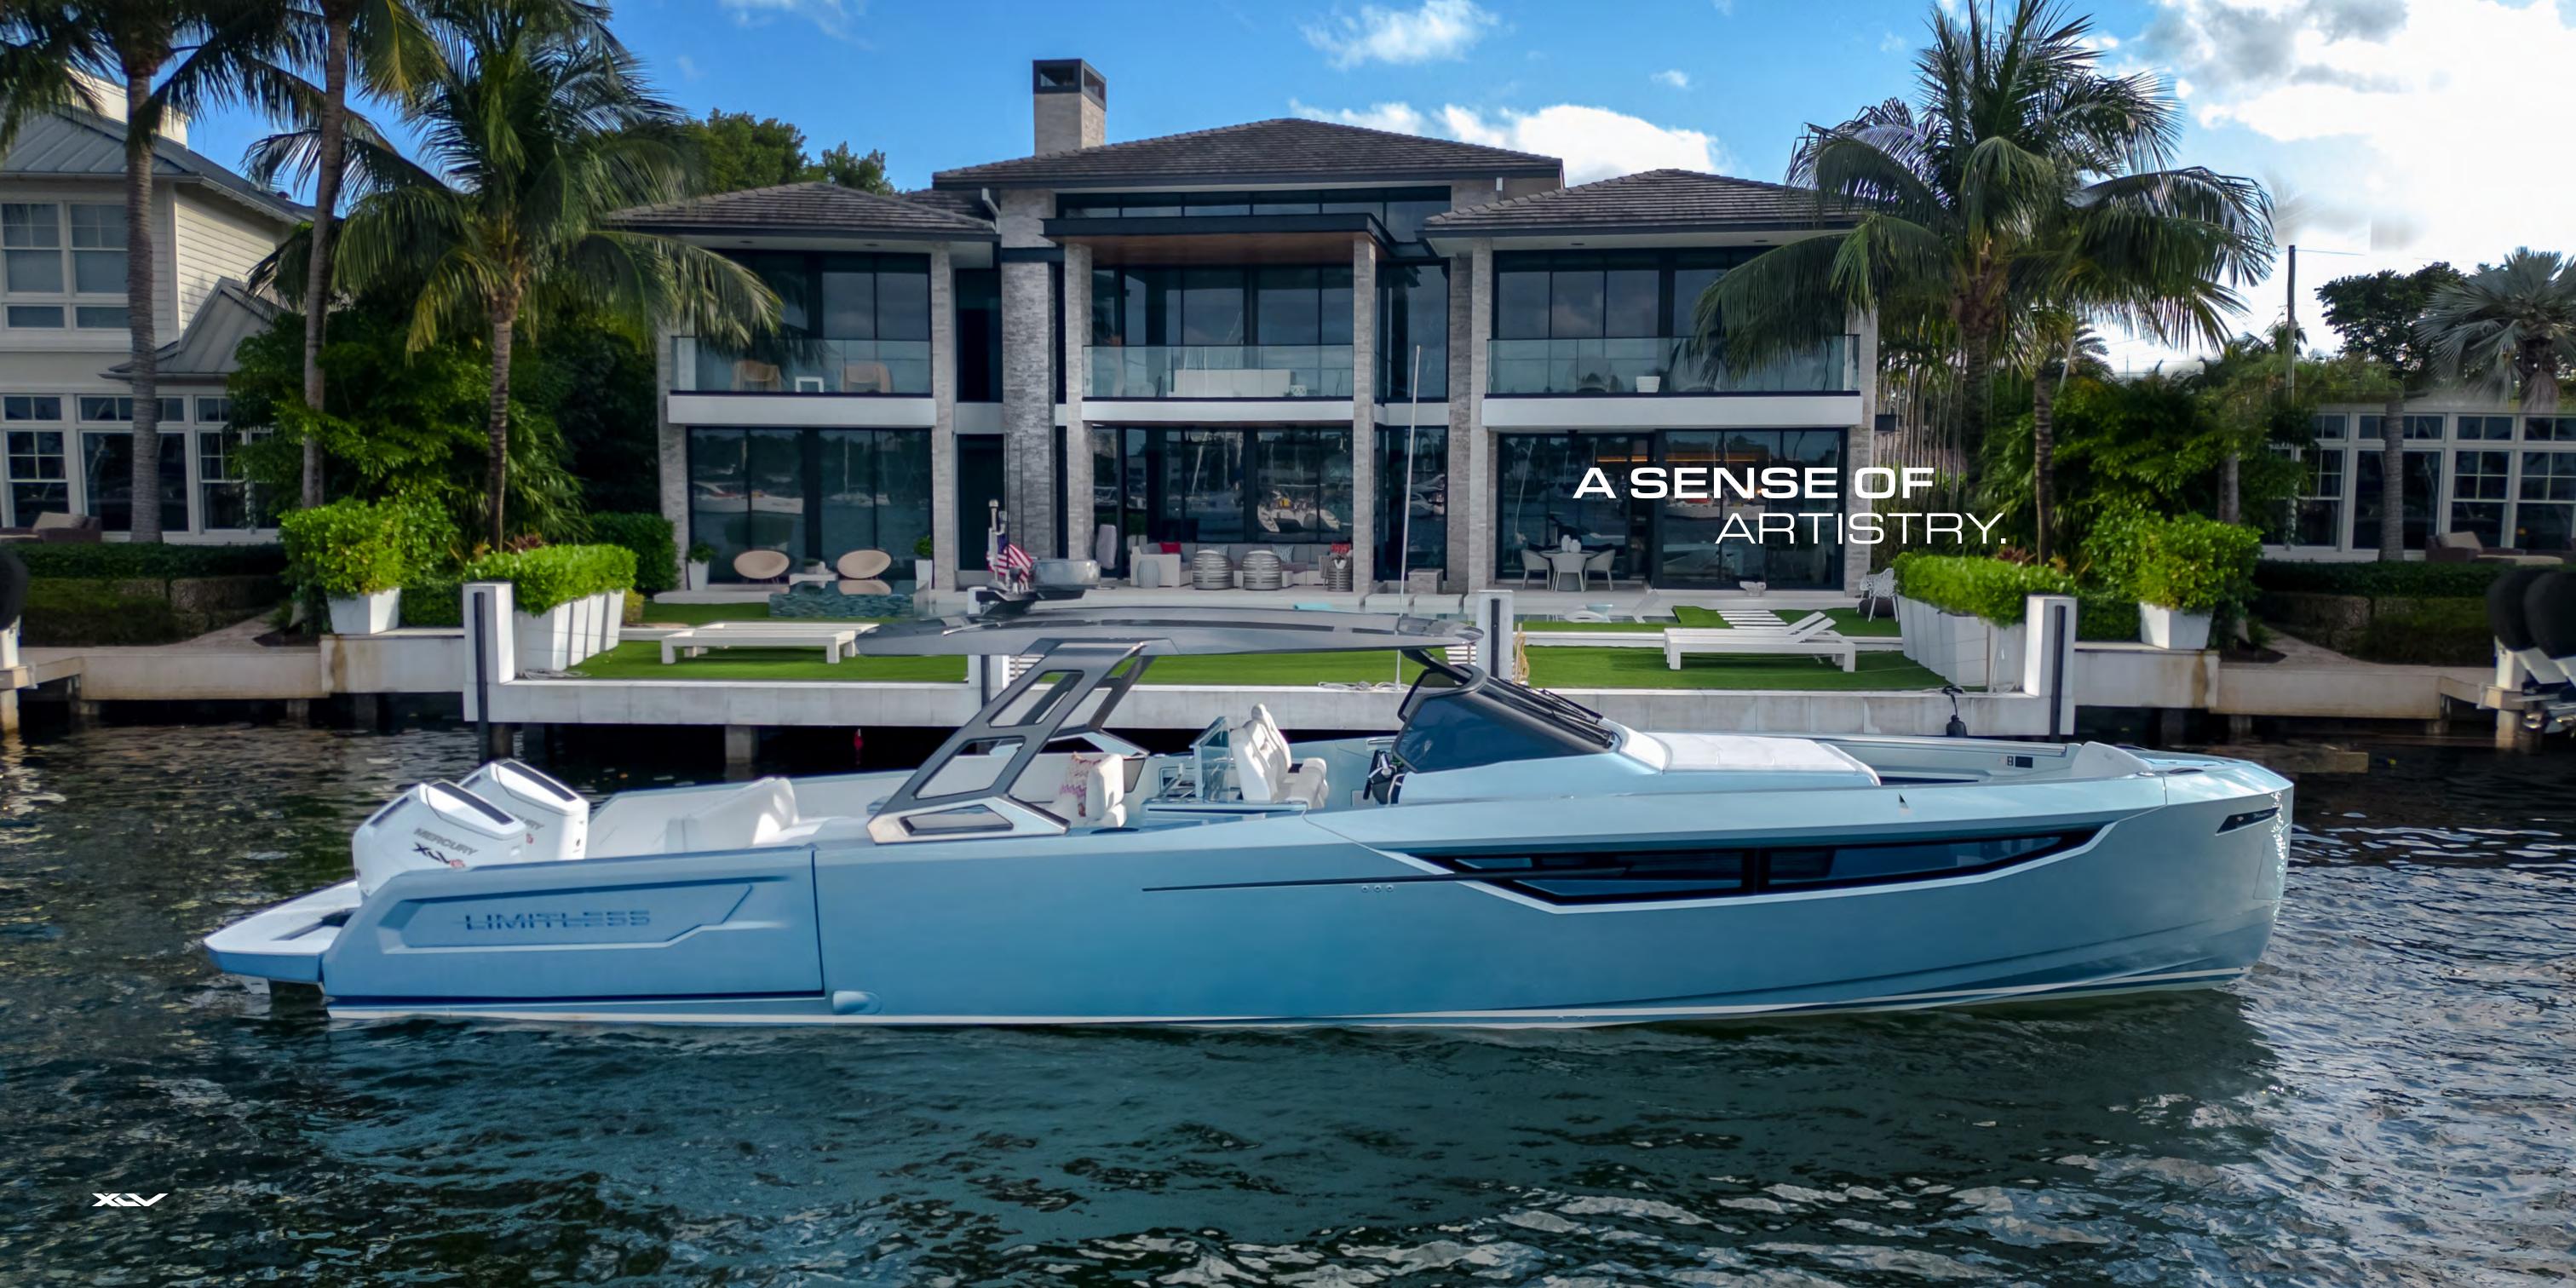

# SIDE TERRACES

The side terrace doors open with the push of a button and create a perfect beach club area that invites nature on-board. A true terrace on the sea, allowing you to rediscover the ocean from a new angle.