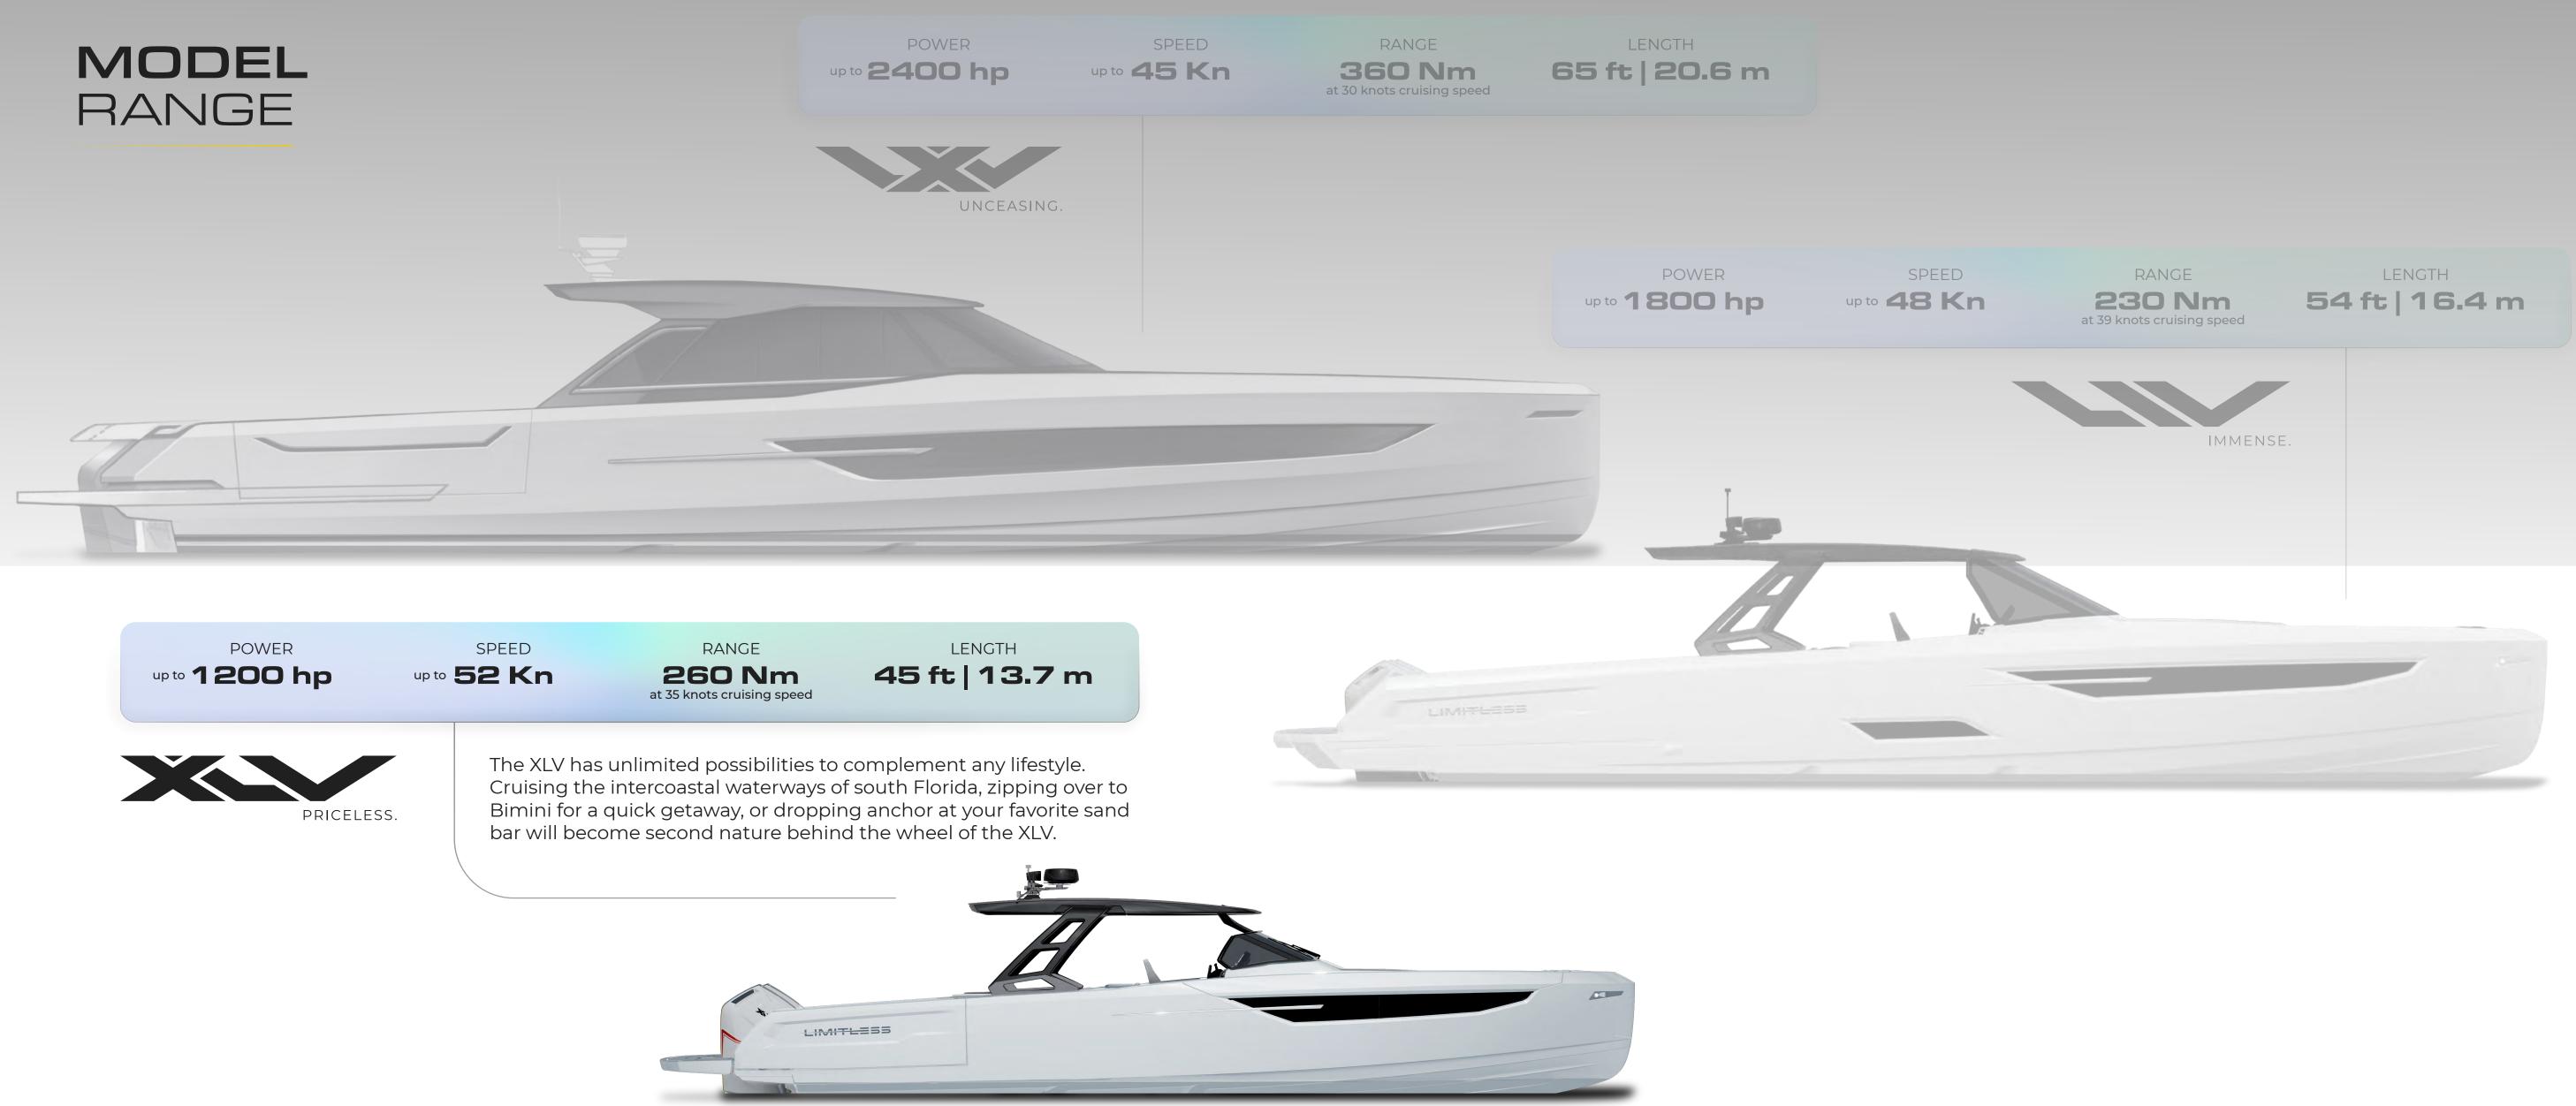

# TIMELESS ELEGANCE - SLEEK & SEXY.

| SPEC                                                                                                                                                                                                                                                                   |
|------------------------------------------------------------------------------------------------------------------------------------------------------------------------------------------------------------------------------------------------------------------------|
| Length<br>45 ft / 13.7 m<br>Beam<br>12.3 ft / 3.75<br>Beam with of<br>16.3 ft / 4.95<br>Draft<br>3 ft / 0.92 m<br>Passengers<br>10<br>Displaceme<br>22,000 lbs /<br>Berths<br>1<br>Fuel Capacit<br>320 G / 1200<br>Range<br>260 Nm at 3<br>Fresh Water<br>45 G / 170 l |

# TECHNICAL CIFICATIONS

7 m

.75 m

th open Side Terraces **.95 m** 

m

ment •**s / 10 t** 

acity 200 |

## at 35 knots cruising speed

ater Capacity

r Diesel Tank Capacity

ations