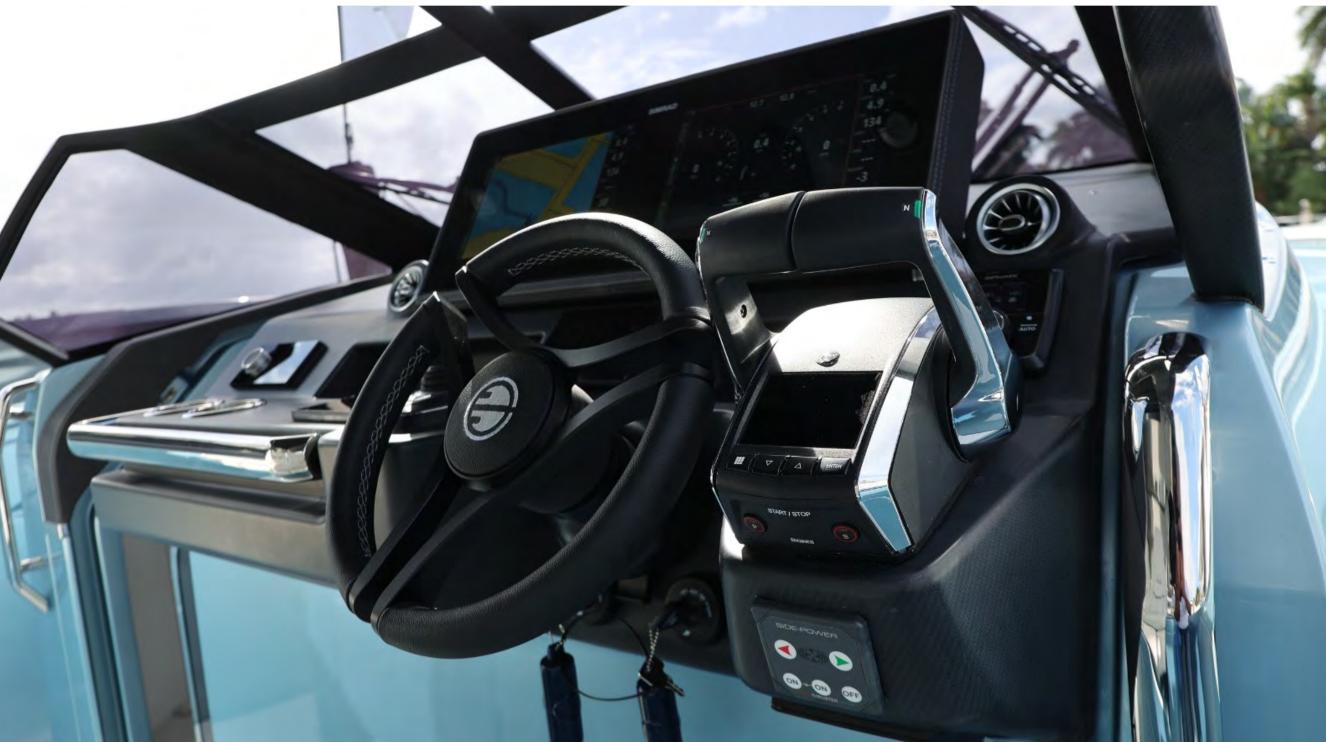

## HELM, DASHBOARD & ELECTRONICS

- Windshield with tempered curved glass and black framing
- Windshield Wipers with washer system (2)
- Composite Helm Console
- LIMITLESS SEAS designed Steering Wheel with power steering
- Ergonomic Driving Seating Group for 4 people

### Dashboard:

- Mercury Vessel View integration with Screen
- Mercury Digital Throttle & Shift (DTS)
- Bow Thruster Control Unit
- Fusion Apollo MS-RA770 Head Unit
- Mobile Phone Holder + Wireless / USB Charger
- Led lightined Soft Touch buttons
- Digital Level Indicators for fuel and water systems
- Splash proof USB and 12 V Outlets
- Dashboard Buttons: Anchor up/down, Navigation Lights, Horn, Deck Lights, Engine Start/Stop; ETC.
- Sliding cabin door with locking mechanism